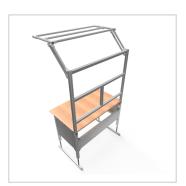

For optimal positioning of materials and tools during assembly, the work table is equipped with a matching table attachment with outrigger The height and reach of the outrigger are infinitely adjustable. The outrigger is used to attach lights and runners. The electric height adjustment allows a flexible working posture adapted to the respective user. The memory function makes the height adjustment easy to operate. The work table is supplied pre-assembled in individual segments for complete assembly.