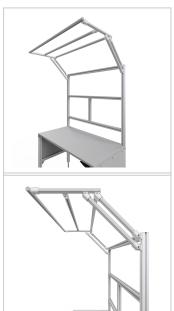

For optimal positioning of materials and tools during assembly, the work table is equipped with a matching table attachment with outrigger The height and reach of the outrigger are infinitely adjustable. The outrigger is used to attach lights and runners. The electric height adjustment allows a flexible working posture adapted to the respective user. The memory function makes the height adjustment easy to operate. The work table is supplied pre-assembled in individual segments for complete assembly.