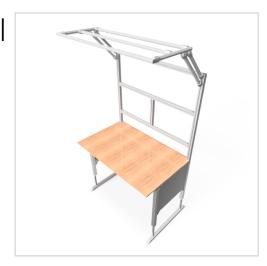

For optimal positioning of materials and tools during assembly, the work table is equipped with a matching table attachment with outrigger The height and reach of the outrigger are infinitely adjustable. The outrigger is used to attach lights and runners. The electric height adjustment allows a flexible working posture adapted to the respective user. The memory function makes the height adjustment easy to operate. The work table is supplied pre-assembled in individual segments for complete assembly.