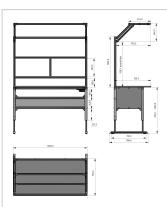

For optimal positioning of materials and tools during assembly, the work table is equipped with a matching table attachment with outrigger The height and reach of the outrigger are infinitely adjustable. The outrigger is used to attach lights and runners. The electric height adjustment allows a flexible working posture adapted to the respective user. The memory function makes the height adjustment easy to operate. The work table is supplied pre-assembled in individual segments for complete assembly.

## **Product properties**

Part type Electric work tables

Table series Basic Line

Table centrepiece with Table centrepiece

 Table design
 With table top

Lifting speed 9 mm/s
Height adjustment electric
Load capacity 400 Kg

Frame height 720 mm - 1020 mm

Stroke 300 mm