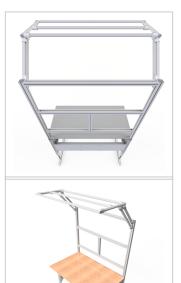

For optimal positioning of materials and tools during assembly, the work table is equipped with a matching table attachment with outrigger The height and reach of the outrigger are infinitely adjustable. The outrigger is used to attach lights and runners. The electric height adjustment allows a flexible working posture adapted to the respective user. The memory function makes the height adjustment easy to operate. The work table is supplied pre-assembled in individual segments for complete assembly.