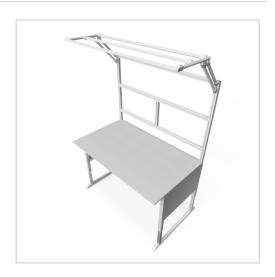

## Basic Line plus worktable | 900 mm | 10 mm solid plastic light grey | 1500 mm

Product number 1002919

## Product description

Sturdy base frame with sheet steel cladding Powder-coated in light grey RAI 7035. The manual height adjustment allows a flexible working posture adapted to the respective user. The work table is supplied pre-assembled in individual segments for complete assembly.

## **Product properties**

Part type Manual work tables

Table series Basic Line

Table centrepiece with Table centrepiece

Stroke 430 mm

Frame height 680 mm - 1110 mm

Table design With table top

**Load capacity** 400 Kg **Height adjustment** manual