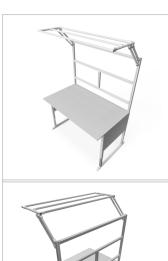

## Basic Line plus worktable | 900 mm | 10 mm solid plastic light grey | 1500 mm

Product number 1002919

## Product description

Sturdy base frame with sheet steel cladding Powder-coated in light grey RAI 7035. The manual height adjustment allows a flexible working posture adapted to the respective user. The work table is supplied pre-assembled in individual segments for complete assembly.

## **Product properties**

Part type Manual work tables

Table series Basic Line

Table centrepiece with Table centrepiece

Stroke 430 mm

Frame height 680 mm - 1110 mm

Table design With table top

**Load capacity** 400 Kg **Height adjustment** manual