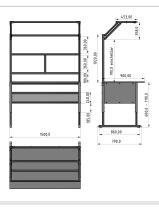

## **Product properties**

Part type Manual work tables

Table series Basic Line

Table centrepiece with Table centrepiece

Stroke 430 mm

Frame height 680 mm - 1110 mm

Table design With table top

**Load capacity** 400 Kg **Height adjustment** manual