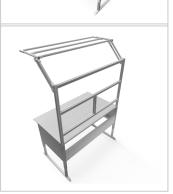

## Basic Line plus worktable | 900 mm | 10 mm solid plastic light grey | 1500 mm

Product number 1002919

## Product description

Sturdy base frame with sheet steel cladding Powder-coated in light grey RAI 7035. The manual height adjustment allows a flexible working posture adapted to the respective user. The work table is supplied pre-assembled in individual segments for complete assembly.

## **Product properties**

Part type Manual work tables

Table series Basic Line

Table centrepiece with Table centrepiece

Stroke 430 mm

Frame height 680 mm - 1110 mm

Table design With table top

**Load capacity** 400 Kg **Height adjustment** manual