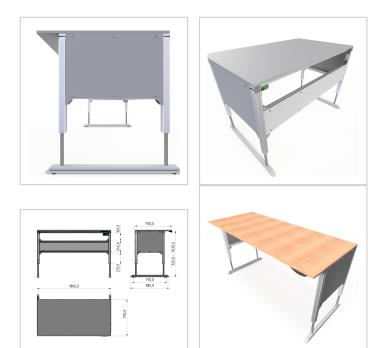

## **Product description**

Sturdy base frame with sheet steel cladding Powder-coated in light grey RAI 7035

- 4 spindle lifting columns 45x45
- 1x control unit
- 1x power cable 3m
- 1x cable remote control with memory function
- 2x integrated cable duct 40x40 K

For optimal positioning of materials and tools during assembly, the work table is equipped with a matching table attachment with outrigger The height and reach of the outrigger are infinitely adjustable. The outrigger is used to attach lights and runners. The electric height adjustment allows a flexible working posture adapted to the respective user. The memory function makes the height adjustment easy to operate. The work table is supplied pre-assembled in individual segments for complete assembly.

## **Product properties**

| Part type         | Electric work tables       |
|-------------------|----------------------------|
| Table series      | Basic Line                 |
| Table design      | With table top             |
| Lifting speed     | 9 mm/s                     |
| Height adjustment | electric                   |
| Load capacity     | 400 Kg                     |
| ESD discharging   | Yes                        |
| Frame height      | 720 mm - 1020 mm           |
| Stroke            | 300 mm                     |
| Table centrepiece | with out Table centrepiece |