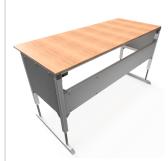

## **Product description**

Sturdy base frame with sheet steel cladding Powder-coated in light grey RAI 7035

- 4 spindle lifting columns 45x45
- 1x control unit
- 1x power cable 3m
- 1x cable remote control with memory function
- 2x integrated cable duct 40x40 K

For optimal positioning of materials and tools during assembly, the work table is equipped with a matching table attachment with outrigger The height and reach of the outrigger are infinitely adjustable. The outrigger is used to attach lights and runners. The electric height adjustment allows a flexible working posture adapted to the respective user. The memory function makes the height adjustment easy to operate. The work table is supplied pre-assembled in individual segments for complete assembly.