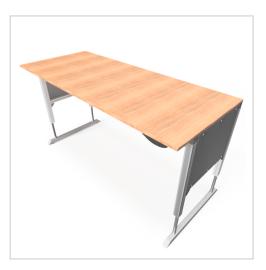

## **Product description**

Sturdy base frame with sheet steel cladding Powder-coated in light grey RAI 7035

- 4 spindle lifting columns 45x45
- 1x control unit
- 1x power cable 3m
- 1x cable remote control with memory function
- 2x integrated cable duct 40x40 K

For optimal positioning of materials and tools during assembly, the work table is equipped with a matching table attachment with outrigger The height and reach of the outrigger are infinitely adjustable. The outrigger is used to attach lights and runners. The electric height adjustment allows a flexible working posture adapted to the respective user. The memory function makes the height adjustment easy to operate. The work table is supplied pre-assembled in individual segments for complete assembly.