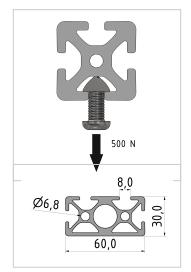

## **Product properties**

Material Al Mg Si 0.5 F25, artificially aged

Anodised E6EV1 10-15 µm silver

Tolerances EN 12020-2

Compatible withitemNutauszugskraftF=500 NBreite Profil60 mmHöhe Profil30 mm

Groove shape 1 side closed