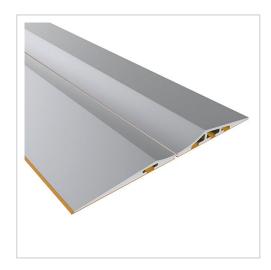

# Parking rail flat-high | 2400 mm

Product numberLN-1024Weight3.5kg

#### **Key Features:**

? Robust Construction: Made from high-quality materials, ensuring durability and stability for daily use.

- ? Easy Installation: Thoughtfully designed for quick and hassle-free mounting, saving time and effort.
- ? Flexibility: With a length of 2400 mm, these rails are suitable for various applications and can be customized as needed.
- ? Complete Set: Includes all necessary components for immediate implementation in your warehouse.