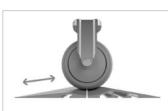

## More images

LOW – HIGH: For medium to heavy weights

FLACH – HOCH: Für mittlere bis schwere Gewichte