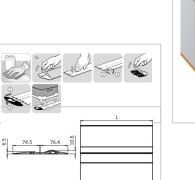

#### **Key Features:**

? Robust Construction: Made from high-quality materials, ensuring durability and stability for daily use.

- ? Easy Installation: Thoughtfully designed for quick and hassle-free mounting, saving time and effort.
- ? Flexibility: With a length of 2400 mm, these rails are suitable for various applications and can be customized as needed.
- ? Complete Set: Includes all necessary components for immediate implementation in your warehouse.