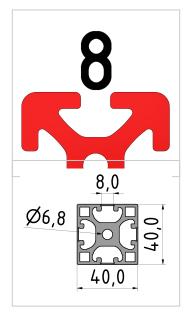

## **Product properties**

Material Al Mg Si 0.5 F25, artificially aged

Anodised E6EV1 10-15 µm silver

TolerancesEN 12020-2NutauszugskraftF=2.500 NBreite Profil40 mmHöhe Profil40 mm

Funktionsintegration einfache Nutöffnung (NO)

Execution X, light

Delivery unit Rods

Series Series 8

Contour Square

Profile length 6000 mm bar

Size 40x40 mm

Groove shape 4 sides closed

Colour natural