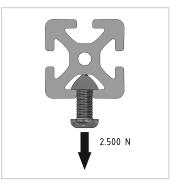

## **Product properties**

Material Al Mg Si 0.5 F25, artificially aged

Anodised E6EV1 10-15 µm silver

TolerancesEN 12020-2NutauszugskraftF=2.500 NBreite Profil40 mmHöhe Profil40 mm

Funktionsintegration einfache Nutöffnung (NO)