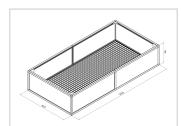

## Raised bed aluline 200 x 100 cm | silver similar to RAL 7035 | 39 cm

Product number 1012467 Weight 40kg

## Product description

Our aluminium raised bed - convenient, clever, high quality and maintenance-free. modern and smart design meets your demands

- 25 years of experience
- no foil necessary on the inside
- 30 x 30 mm anodised aluminium profiles
- · weatherproof HPL panels in professional quality
- simple assembly system, quickly installed
- · perfect for the demanding garden
- · ergonomic working posture
- 30 x 30 mm anodised aluminium profiles
- · never paint again

## **Product properties**

**Length** 200 cm **Wide** 100 cm