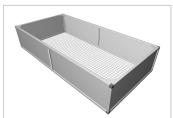

## Raised bed aluline 200 x 100 cm | silver similar to RAL 7035 | 39 cm

Product number 1012467 Weight 40kg

## Product description

Our aluminium raised bed - convenient, clever, high quality and maintenance-free. modern and smart design meets your demands

- 25 years of experience
- no foil necessary on the inside
- 30 x 30 mm anodised aluminium profiles
- · weatherproof HPL panels in professional quality
- simple assembly system, quickly installed
- · perfect for the demanding garden
- · ergonomic working posture
- 30 x 30 mm anodised aluminium profiles
- · never paint again

## **Product properties**

**Length** 200 cm **Wide** 100 cm