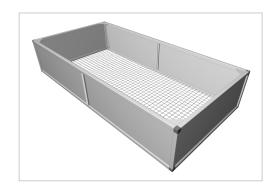

## Raised bed aluline 200 x 100 cm | silver similar to RAL 7035 | 39 cm

Product number 1012467 Weight 40kg

## Product description

Our aluminium raised bed - convenient, clever, high quality and maintenance-free. modern and smart design meets your demands

- 25 years of experience
- no foil necessary on the inside
- 30 x 30 mm anodised aluminium profiles
- · weatherproof HPL panels in professional quality
- simple assembly system, quickly installed
- · perfect for the demanding garden
- · ergonomic working posture
- 30 x 30 mm anodised aluminium profiles
- · never paint again

## **Product properties**

**Length** 200 cm **Wide** 100 cm