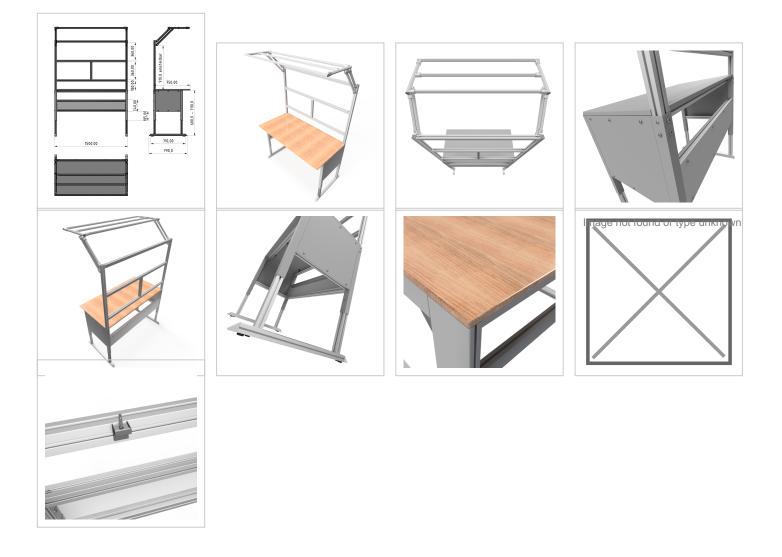

## Basic Line plus worktable | 750 mm | 1500 mm | 19 mm birch multiplex

Product number 1002908

## Product description

Sturdy base frame with sheet steel cladding Powder-coated in light grey RAI 7035. The manual height adjustment allows a flexible working posture adapted to the respective user. The work table is supplied pre-assembled in individual segments for complete assembly.

## **Product properties**

Part typeManual work tablesTable seriesBasic LineTable centrepiecewith Table centrepieceStroke430 mmFrame height680 mm - 1110 mmTable designWith table topLoad capacity400 KgHeight adjustmentmanual