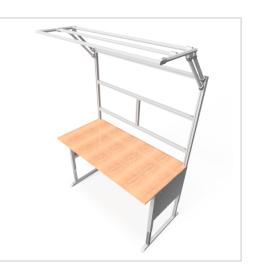

## Basic Line plus worktable | 750 mm | 1500 mm | 19 mm birch multiplex

Product number 1002908

## Product description

Sturdy base frame with sheet steel cladding Powder-coated in light grey RAI 7035. The manual height adjustment allows a flexible working posture adapted to the respective user. The work table is supplied pre-assembled in individual segments for complete assembly.

## **Product properties**

Part typeManual work tablesTable seriesBasic LineTable centrepiecewith Table centrepieceStroke430 mmFrame height680 mm - 1110 mmTable designWith table topLoad capacity400 KgHeight adjustmentmanual