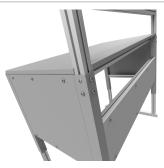

## Product description

Sturdy base frame with sheet steel cladding Powder-coated in light grey RAI 7035. The manual height adjustment allows a flexible working posture adapted to the respective user. The work table is supplied pre-assembled in individual segments for complete assembly.

## **Product properties**

Part type Manual work tables

Table series Basic Line

Table centrepiece with Table centrepiece

Stroke 430 mm

Frame height 680 mm - 1110 mm

Table design With table top

**Load capacity** 400 Kg **Height adjustment** manual