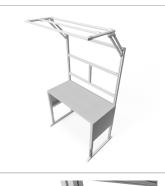

## Basic Line plus worktable | 600 mm | 1200 mm | 30 mm melamine board light grey

Product number 1002858

## Product description

Sturdy base frame with sheet steel cladding Powder-coated in light grey RAI 7035. The manual height adjustment allows a flexible working posture adapted to the respective user. The work table is supplied pre-assembled in individual segments for complete assembly.

## **Product properties**

Part type Manual work tables

Table series Basic Line

Table centrepiece with Table centrepiece

Stroke 430 mm

Frame height 680 mm - 1110 mm

Table design With table top

**Load capacity** 400 Kg **Height adjustment** manual