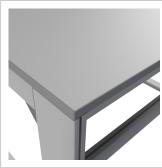

## Product description

Sturdy base frame with sheet steel cladding Powder-coated in light grey RAI 7035. The manual height adjustment allows a flexible working posture adapted to the respective user. The work table is supplied pre-assembled in individual segments for complete assembly.

## **Product properties**

Part type Manual work tables

Table series Basic Line

Table centrepiece with Table centrepiece

Stroke 430 mm

Frame height 680 mm - 1110 mm

Table design With table top

**Load capacity** 400 Kg **Height adjustment** manual