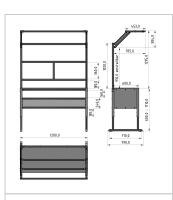

## **Product properties**

Part type Manual work tables

Table series Basic Line

Table centrepiece with Table centrepiece

Stroke 430 mm

Frame height 680 mm - 1110 mm

Table design With table top

**Load capacity** 400 Kg **Height adjustment** manual