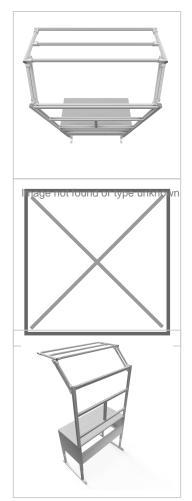

## Basic Line plus worktable | 600 mm | 1200 mm | 30 mm melamine board light grey

Product number 1002858

## Product description

Sturdy base frame with sheet steel cladding Powder-coated in light grey RAI 7035. The manual height adjustment allows a flexible working posture adapted to the respective user. The work table is supplied pre-assembled in individual segments for complete assembly.

## **Product properties**

Part type Manual work tables

Table series Basic Line

Table centrepiece with Table centrepiece

Stroke 430 mm

Frame height 680 mm - 1110 mm

Table design With table top

**Load capacity** 400 Kg **Height adjustment** manual