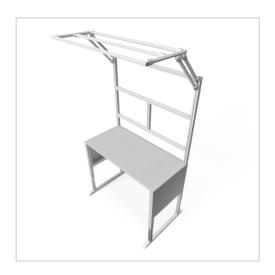

## Basic Line plus worktable | 600 mm | 1200 mm | 30 mm melamine board light grey

Product number 1002858

## Product description

Sturdy base frame with sheet steel cladding Powder-coated in light grey RAI 7035. The manual height adjustment allows a flexible working posture adapted to the respective user. The work table is supplied pre-assembled in individual segments for complete assembly.

## **Product properties**

Part type Manual work tables

Table series Basic Line

Table centrepiece with Table centrepiece

Stroke 430 mm

Frame height 680 mm - 1110 mm

Table design With table top

**Load capacity** 400 Kg **Height adjustment** manual