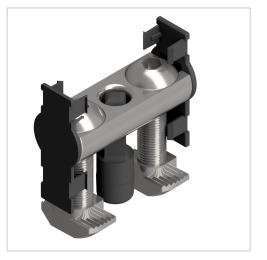

## Bolt Connector Set 45, bright zinc-plated-10

Product numberVB-3015Weight0.078kg

## Product description

The bolt connector is used to connect two profiles at right angles. It is suitable for very high loads, including torsion. It can be installed in already mounted assemblies.

## **Product properties**

| Force limitation   | F < 4.000 N                                                                              |
|--------------------|------------------------------------------------------------------------------------------|
| Profile processing | 1x hole                                                                                  |
| Torque limitation  | F x l < 180 Nm                                                                           |
| Compatible with    | Bosch                                                                                    |
| Part type          | Connector                                                                                |
| suitable connector | Matching connector B10 45, Matching connector B10 45 90, Matching connector B10 45 light |
| Connector type     | Bolt connector                                                                           |
| Series             | Series 45-10                                                                             |
| ESD discharging    | Yes                                                                                      |
| Material           | Galvanized steel                                                                         |
| Modular dimension  | Modular dimension 45                                                                     |