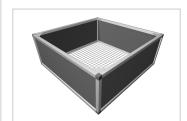

## Raised bed aluline 100 x 100 cm | anthracite similar to RAL 9017 | 39 cm

Product number 1012480 Weight 40kg

## Product description

Our aluminium raised bed - convenient, clever, high quality and maintenance-free. modern and smart design meets your demands

- 25 years of experience
- · no foil necessary on the inside
- 30 x 30 mm anodised aluminium profiles
- weatherproof HPL panels in professional quality
- simple assembly system, quickly installed
- perfect for the demanding garden
- ergonomic working posture
- 30 x 30 mm anodised aluminium profiles
- · never paint again