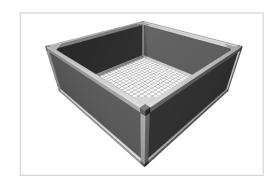

## Raised bed aluline 100 x 100 cm | anthracite similar to RAL 9017 | 39 cm

Product number 1012480 Weight 40kg

## Product description

Our aluminium raised bed - convenient, clever, high quality and maintenance-free. modern and smart design meets your demands

- 25 years of experience
- · no foil necessary on the inside
- 30 x 30 mm anodised aluminium profiles
- weatherproof HPL panels in professional quality
- simple assembly system, quickly installed
- perfect for the demanding garden
- ergonomic working posture
- 30 x 30 mm anodised aluminium profiles
- · never paint again