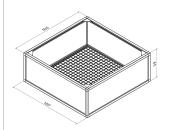

## Raised bed aluline 100 x 100 cm | anthracite similar to RAL 9017 | 39 cm

Product number 1012480 Weight 40kg



## Product description

Our aluminium raised bed - convenient, clever, high quality and maintenance-free. modern and smart design meets your demands

- 25 years of experience
- · no foil necessary on the inside
- 30 x 30 mm anodised aluminium profiles
- weatherproof HPL panels in professional quality
- simple assembly system, quickly installed
- perfect for the demanding garden
- ergonomic working posture
- 30 x 30 mm anodised aluminium profiles
- · never paint again

## **Product properties**

Wide 100 cm Length 100 cm



## More images