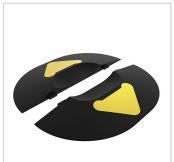

### Product description

Self-Adhesive End Caps – Easy Installation and Maximum Protection

Our **self-adhesive end caps** are designed as **a single-piece solution**, ensuring **quick and reliable installation** while protecting your floors from damage.

#### **Key Features:**

- ? Effortless Installation: Simply snap the end caps on and press them onto the floor no tools required.
- ? Secure Positioning: Integrated locking tabs ensure instant and precise alignment.
- ? Industrial-Grade Adhesive: The underside is equipped with a high-strength adhesive, ensuring firm and durable attachment.
- ? Floor Protection: Adhesive bonding prevents dirt and debris from entering while eliminating the need for drilling holes, keeping your warehouse floor intact.