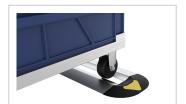

#### **Key Features:**

- ? Effortless Installation: Simply snap the end caps on and press them onto the floor no tools required.
- ? Secure Positioning: Integrated locking tabs ensure instant and precise alignment.
- ? Industrial-Grade Adhesive: The underside is equipped with a high-strength adhesive, ensuring firm and durable attachment.
- ? Floor Protection: Adhesive bonding prevents dirt and debris from entering while eliminating the need for drilling holes, keeping your warehouse floor intact.

Upgrade your workspace with our self-adhesive end caps, combining efficiency, durability, and cleanliness in one easy solution.