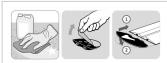

#### **Key Features:**

- ? Effortless Installation: Simply snap the end caps on and press them onto the floor no tools required.
- ? Secure Positioning: Integrated locking tabs ensure instant and precise alignment.
- ? Industrial-Grade Adhesive: The underside is equipped with a high-strength adhesive, ensuring firm and durable attachment.
- ? Floor Protection: Adhesive bonding prevents dirt and debris from entering while eliminating the need for drilling holes, keeping your warehouse floor intact.