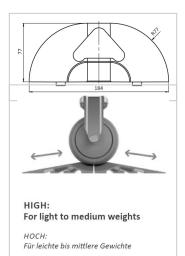

solution**, ensuring **quick and reliable installation** while protecting your floors from damage.

#### **Key Features:**

- ? Effortless Installation: Simply snap the end caps on and press them onto the floor no tools required.
- ? Secure Positioning: Integrated locking tabs ensure instant and precise alignment.
- ? Industrial-Grade Adhesive: The underside is equipped with a high-strength adhesive, ensuring firm and durable attachment.
- ? Floor Protection: Adhesive bonding prevents dirt and debris from entering while eliminating the need for drilling holes, keeping your warehouse floor intact.

Upgrade your workspace with our self-adhesive end caps, combining efficiency, durability, and cleanliness in one easy solution.

### Product properties

Part type Parking rails



# More images