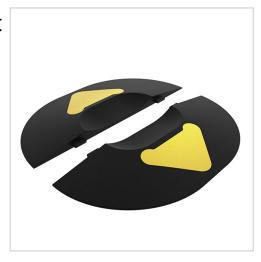

### Product description

Self-Adhesive End Caps – Easy Installation and Maximum Protection

Our **self-adhesive end caps** are designed as **a single-piece solution**, ensuring **quick and reliable installation** while protecting your floors from damage.

#### **Key Features:**

- ? Effortless Installation: Simply snap the end caps on and press them onto the floor no tools required.
- ? Secure Positioning: Integrated locking tabs ensure instant and precise alignment.
- ? Industrial-Grade Adhesive: The underside is equipped with a high-strength adhesive, ensuring firm and durable attachment.
- ? Floor Protection: Adhesive bonding prevents dirt and debris from entering while eliminating the need for drilling holes, keeping your warehouse floor intact.