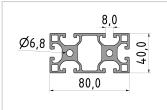

## Profile X 8 80x40 light, natural

Product number PI-6020 SN6000

Weight 18.54kg Length 6000mm

## **Product properties**

Material Al Mg Si 0.5 F25, artificially aged

**Anodised** E6EV1 10-15 μm silver

Tolerances EN 12020-2

Compatible with item

NutauszugskraftF=2.500 NBreite Profil80 mmHöhe Profil40 mmExecutionX, light

**Groove shape** Open grooves

Delivery unitRodsSeriesSeries 8Profile length6000 mm barContourRectangularColournaturalSize80x40 mm