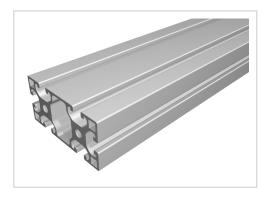

## Profile X 8 80x40 light, natural

Product number PI-6020 SN6000

Weight 18.54kg Length 6000mm

**Groove shape** Open grooves

Delivery unitRodsSeriesSeries 8Profile length6000 mm barContourRectangularColournaturalSize80x40 mm