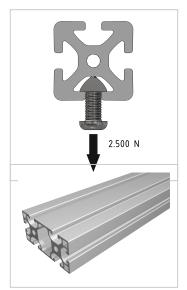

## **Product properties**

Material Al Mg Si 0.5 F25, artificially aged

**Anodised** E6EV1 10-15 μm silver

Tolerances EN 12020-2

Compatible with item

NutauszugskraftF=2.500 NBreite Profil80 mmHöhe Profil40 mmExecutionX, light