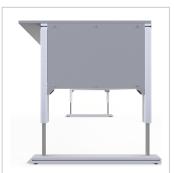

## Product description

Sturdy base frame with sheet steel cladding Powder-coated in light grey RAI 7035

- 4 spindle lifting columns 45x45
- 1x control unit
- 1x power cable 3m
- 1x cable remote control with memory function
- 2x integrated cable duct 40x40 K

For optimal positioning of materials and tools during assembly, the work table is equipped with a matching table attachment with outrigger The height and reach of the outrigger are infinitely adjustable. The outrigger is used to attach lights and runners. The electric height adjustment allows a flexible working posture adapted to the respective user. The memory function makes the height adjustment easy to operate. The work table is supplied pre-assembled in individual segments for complete assembly.

## Product properties

Part type Electric work tables

Table seriesBasic LineTable designWith table topLifting speed9 mm/sHeight adjustmentelectricLoad capacity400 Kg

ESD discharging Yes

Frame height 720 mm - 1020 mm