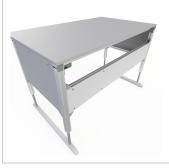

## Product description

Sturdy base frame with sheet steel cladding Powder-coated in light grey RAI 7035

- 4 spindle lifting columns 45x45
- 1x control unit
- 1x power cable 3m
- 1x cable remote control with memory function
- 2x integrated cable duct 40x40 K

For optimal positioning of materials and tools during assembly, the work table is equipped with a matching table attachment with outrigger The height and reach of the outrigger are infinitely adjustable. The outrigger is used to attach lights and runners. The electric height adjustment allows a flexible working posture adapted to the respective user. The memory function makes the height adjustment easy to operate. The work table is supplied pre-assembled in individual segments for complete assembly.