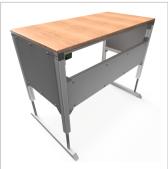

## Basic Line ergo Worktable | 600 mm | 1200 mm | 19 mm birch multiplex

Product number 1002765

## Product description

Sturdy base frame with sheet steel cladding Powder-coated in light grey RAI 7035

- 4 spindle lifting columns 45x45
- 1x control unit
- 1x power cable 3m
- 1x cable remote control with memory function
- 2x integrated cable duct 40x40 K

For optimal positioning of materials and tools during assembly, the work table is equipped with a matching table attachment with outrigger The height and reach of the outrigger are infinitely adjustable. The outrigger is used to attach lights and runners. The electric height adjustment allows a flexible working posture adapted to the respective user. The memory function makes the height adjustment easy to operate. The work table is supplied pre-assembled in individual segments for complete assembly.