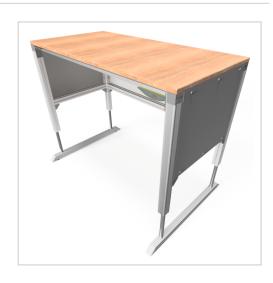

## Basic Line ergo Worktable | 600 mm | 1200 mm | 19 mm birch multiplex

Product number 1002765

## Product description

Sturdy base frame with sheet steel cladding Powder-coated in light grey RAI 7035

- 4 spindle lifting columns 45x45
- 1x control unit
- 1x power cable 3m
- 1x cable remote control with memory function
- 2x integrated cable duct 40x40 K

For optimal positioning of materials and tools during assembly, the work table is equipped with a matching table attachment with outrigger The height and reach of the outrigger are infinitely adjustable. The outrigger is used to attach lights and runners. The electric height adjustment allows a flexible working posture adapted to the respective user. The memory function makes the height adjustment easy to operate. The work table is supplied pre-assembled in individual segments for complete assembly.