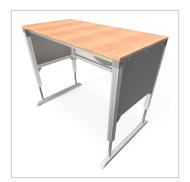

## Basic Line ergo Worktable | 600 mm | 1200 mm | 19 mm birch multiplex

Product number 1002765

## Product description

Sturdy base frame with sheet steel cladding Powder-coated in light grey RAI 7035

- 4 spindle lifting columns 45x45
- 1x control unit
- 1x power cable 3m
- 1x cable remote control with memory function
- 2x integrated cable duct 40x40 K

For optimal positioning of materials and tools during assembly, the work table is equipped with a matching table attachment with outrigger The height and reach of the outrigger are infinitely adjustable. The outrigger is used to attach lights and runners. The electric height adjustment allows a flexible working posture adapted to the respective user. The memory function makes the height adjustment easy to operate. The work table is supplied pre-assembled in individual segments for complete assembly.