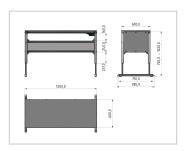

## Product properties

Part type Electric work tables

Table seriesBasic LineTable designWith table topLifting speed9 mm/sHeight adjustmentelectricLoad capacity400 Kg

ESD discharging Yes

Frame height 720 mm - 1020 mm

Stroke 300 mm

Table centrepiece with out Table centrepiece