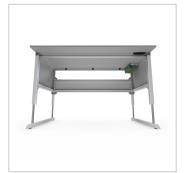

## Product description

Sturdy base frame with sheet steel cladding Powder-coated in light grey RAI 7035

- 4 spindle lifting columns 45x45
- 1x control unit
- 1x power cable 3m
- 1x cable remote control with memory function
- 2x integrated cable duct 40x40 K

For optimal positioning of materials and tools during assembly, the work table is equipped with a matching table attachment with outrigger The height and reach of the outrigger are infinitely adjustable. The outrigger is used to attach lights and runners. The electric height adjustment allows a flexible working posture adapted to the respective user. The memory function makes the height adjustment easy to operate. The work table is supplied pre-assembled in individual segments for complete assembly.