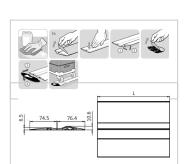

### **Key Features:**

- ? Robust Construction: Made from high-quality materials, ensuring durability and stability for daily use.
- ? Easy Installation: Thoughtfully designed for quick and hassle-free mounting, saving time and effort.
- ? Flexibility: With a length of 2400 mm, these rails are suitable for various applications and can be customized as needed.
- ? Complete Set: Includes all necessary components for immediate implementation in your warehouse.