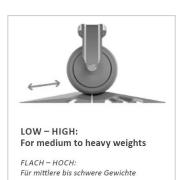

### **Key Features:**

- ? Robust Construction: Made from high-quality materials, ensuring durability and stability for daily use.
- ? Easy Installation: Thoughtfully designed for quick and hassle-free mounting, saving time and effort.
- ? Flexibility: With a length of 2400 mm, these rails are suitable for various applications and can be customized as needed.
- ? Complete Set: Includes all necessary components for immediate implementation in your warehouse.

#### **Competitive Advantage:**

Compared to similar competitor products, our **flat-high parking rails** offer **equivalent quality at a more attractive price**. They are **structurally identical but more cost-effective**, helping you **maximize your budget**.