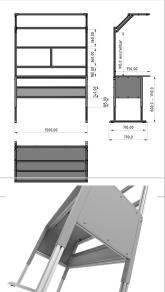

## Basic Line plus worktable | 600 mm | 1500 mm | 30 mm melamine board light grey

Product number 1002894

## **Product description**

Sturdy base frame with sheet steel cladding Powder-coated in light grey RAI 7035. The manual height adjustment allows a flexible working posture adapted to the respective user. The work table is supplied pre-assembled in individual segments for complete assembly.

## **Product properties**

Part type Manual work tables

Table series Basic Line

Table centrepiece with Table centrepiece

Stroke 430 mm

Frame height 680 mm - 1110 mm

Table design With table top

**Load capacity** 400 Kg **Height adjustment** manual