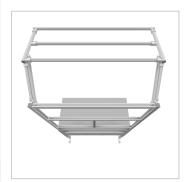

## **Product description**

Sturdy base frame with sheet steel cladding Powder-coated in light grey RAI 7035. The manual height adjustment allows a flexible working posture adapted to the respective user. The work table is supplied pre-assembled in individual segments for complete assembly.

## **Product properties**

Part type Manual work tables

Table series Basic Line

Table centrepiece with Table centrepiece

Stroke 430 mm

Frame height 680 mm - 1110 mm

Table design With table top

**Load capacity** 400 Kg **Height adjustment** manual