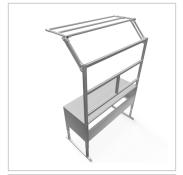

## Basic Line plus worktable | 600 mm | 1500 mm | 30 mm melamine board light grey

Product number 1002894

## **Product description**

Sturdy base frame with sheet steel cladding Powder-coated in light grey RAI 7035. The manual height adjustment allows a flexible working posture adapted to the respective user. The work table is supplied pre-assembled in individual segments for complete assembly.

## **Product properties**

Part type Manual work tables

Table series Basic Line

Table centrepiece with Table centrepiece

Stroke 430 mm

Frame height 680 mm - 1110 mm

Table design With table top

**Load capacity** 400 Kg **Height adjustment** manual