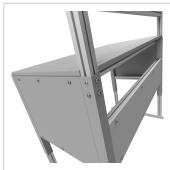

## **Product description**

Sturdy base frame with sheet steel cladding Powder-coated in light grey RAI 7035. The manual height adjustment allows a flexible working posture adapted to the respective user. The work table is supplied pre-assembled in individual segments for complete assembly.

## **Product properties**

Part type Manual work tables

Table series Basic Line

Table centrepiece with Table centrepiece

Stroke 430 mm

Frame height 680 mm - 1110 mm

Table design With table top

**Load capacity** 400 Kg **Height adjustment** manual