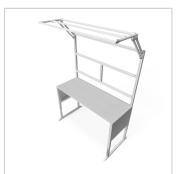

## Basic Line plus worktable | 600 mm | 1500 mm | 30 mm melamine board light grey

Product number 1002894

## **Product description**

Sturdy base frame with sheet steel cladding Powder-coated in light grey RAI 7035. The manual height adjustment allows a flexible working posture adapted to the respective user. The work table is supplied pre-assembled in individual segments for complete assembly.

## **Product properties**

Part type Manual work tables

Table series Basic Line

Table centrepiece with Table centrepiece

Stroke 430 mm

Frame height 680 mm - 1110 mm

Table design With table top

**Load capacity** 400 Kg **Height adjustment** manual