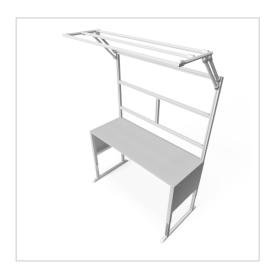

## Basic Line plus worktable | 600 mm | 1500 mm | 30 mm melamine board light grey

Product number 1002894

## **Product description**

Sturdy base frame with sheet steel cladding Powder-coated in light grey RAI 7035. The manual height adjustment allows a flexible working posture adapted to the respective user. The work table is supplied pre-assembled in individual segments for complete assembly.

## **Product properties**

Part type Manual work tables

Table series Basic Line

Table centrepiece with Table centrepiece

Stroke 430 mm

Frame height 680 mm - 1110 mm

Table design With table top

**Load capacity** 400 Kg **Height adjustment** manual