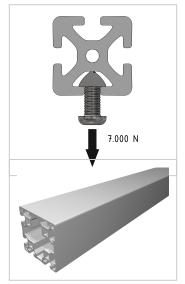

## **Product properties**

Material Al Mg Si 0.5 F25, artificially aged

Anodised E6EV1 10-15 µm silver

EN 12020-2 **Tolerances** Compatible with Bosch Nutauszugskraft F=7.000 N **Breite Profil** 80 mm Höhe Profil 80 mm **Profile length** Cut length Size 80x80 mm Contour Square