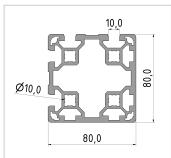

## **Product properties**

Material Al Mg Si 0.5 F25, artificially aged

Anodised E6EV1 10-15 µm silver

EN 12020-2 **Tolerances** Compatible with Bosch Nutauszugskraft F=7.000 N **Breite Profil** 80 mm Höhe Profil 80 mm **Profile length** Cut length Size 80x80 mm Contour Square

Modular dimension Modular dimension 40

Delivery unit Cuts Execution light

Series Series 40-10
Colour natural

**Groove shape** 2 sides closed 90°