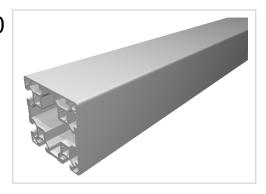

## Profile 80x80 4N 90° light natural-10

Product number PB-1180 SZ

## Product description

The profiles in pitch 40 with groove 10 are suitable for assemblies of all kinds. Due to the different profile geometries, the material requirements can be adapted to the application. The grooves are designed for M8 screws.

## **Product properties**

Material Al Mg Si 0.5 F25, artificially aged

Anodised E6EV1 10-15 µm silver

EN 12020-2 **Tolerances** Compatible with Bosch Nutauszugskraft F=7.000 N **Breite Profil** 80 mm Höhe Profil 80 mm **Profile length** Cut length Size 80x80 mm Contour Square

Modular dimension Modular dimension 40

Delivery unit Cuts Execution light

Series Series 40-10
Colour natural

**Groove shape** 2 sides closed 90°