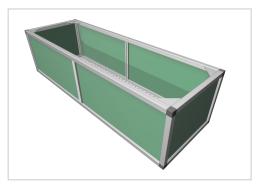

## Raised bed aluline 150 x 50 cm | green | 39 cm

Product number 1012485 Weight 40kg

## **Product description**

Our aluminium raised bed - convenient, clever, high quality and maintenance-free. modern and smart design meets your demands

- 25 years of experience
- no foil necessary on the inside
- 30 x 30 mm anodised aluminium profiles
- weatherproof HPL panels in professional quality
- simple assembly system, quickly installed
- perfect for the demanding garden
- ergonomic working posture
- 30 x 30 mm anodised aluminium profiles
- never paint again

## **Product properties**

 Wide
 50 cm

 Length
 150 cm