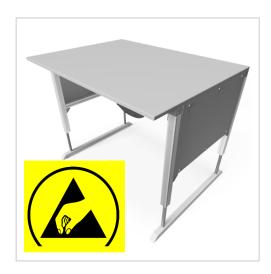

## Basic Line ergo Worktable | 1200 mm | 900 mm | ESD 30 mm melamine resin board light grey

Product number 1012620

## **Product properties**

| Part type         | Electric work tables       |
|-------------------|----------------------------|
| Table series      | Basic Line                 |
| Table design      | With table top             |
| Lifting speed     | 9 mm/s                     |
| Height adjustment | electric                   |
| Load capacity     | 400 Kg                     |
| ESD discharging   | Yes                        |
| Frame height      | 720 mm - 1020 mm           |
| Stroke            | 300 mm                     |
| Table centrepiece | with out Table centrepiece |