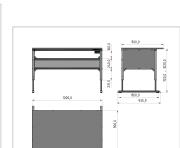

## **Product properties**

| Part type         | Electric work tables       |
|-------------------|----------------------------|
| Table series      | Basic Line                 |
| Table design      | With table top             |
| Lifting speed     | 9 mm/s                     |
| Height adjustment | electric                   |
| Load capacity     | 400 Kg                     |
| ESD discharging   | Yes                        |
| Frame height      | 720 mm - 1020 mm           |
| Stroke            | 300 mm                     |
| Table centrepiece | with out Table centrepiece |