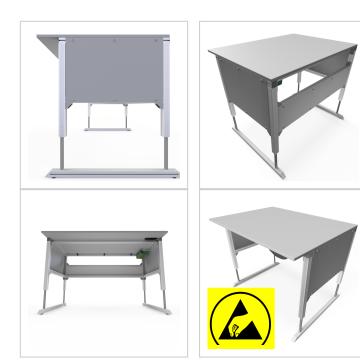

## Product description

Sturdy base frame with sheet steel cladding Powder-coated in light grey RAI 7035

- 4 spindle lifting columns 45x45
- 1x control unit
- 1x power cable 3m
- 1x cable remote control with memory function
- 2x integrated cable duct 40x40 K

For optimal positioning of materials and tools during assembly, the work table is equipped with a matching table attachment with outrigger The height and reach of the outrigger are infinitely adjustable. The outrigger is used to attach lights and runners. The electric height adjustment allows a flexible working posture adapted to the respective user. The memory function makes the height adjustment easy to operate. The work table is supplied pre-assembled in individual segments for complete assembly.