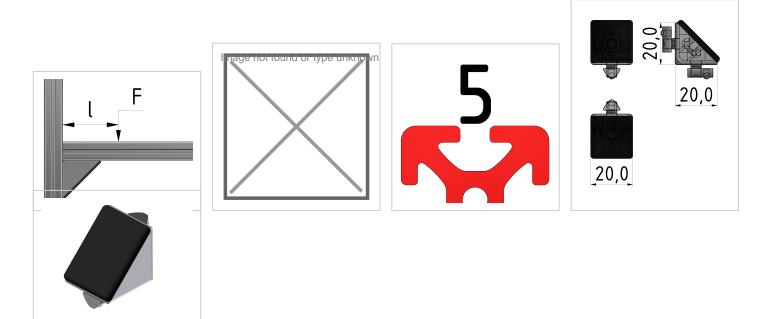

## Angle Bracket Set 5 20x20

Product number ZI-4040 Weight 0.023kg

## Product description

Angles are a force-locking and machining-free connection. These are also used as additional reinforcement of connections and as a fastening element for add-on parts. Integrated anti-twist devices for fixing in the profile are provided. These are removed if required.

## **Product properties**

| Force limitation                            | F < 1.000 N                                     |
|---------------------------------------------|-------------------------------------------------|
| Torque limitation                           | F x I < 50 Nm                                   |
| Linear sliding                              | yes                                             |
| Axially rotatable                           | no                                              |
| Angle freely selectable                     | no                                              |
| Profile processing                          | without profile machining                       |
| Displacement force                          | very goof                                       |
| Torsional moment                            | very good                                       |
| Bending moment                              | very good                                       |
| Can be retrofitted to existing construction | yes                                             |
| Compatible with                             | item                                            |
| Part type                                   | Bracket                                         |
| suitable connector                          | suitable connector 5, suitable connector 5 flat |
| Colour                                      | black, white aluminium                          |
| Material                                    | GD-Zn                                           |
| Series                                      | Series 5                                        |
| Size                                        | 20x20 mm                                        |
| Angle bracket type                          | Angle bracket ZN, Angle bracket set ZN          |