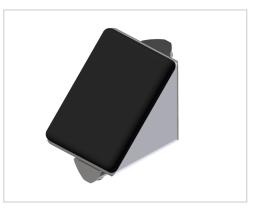

## Angle Bracket Set 5 20x20

Product number ZI-4040 Weight 0.023kg

## Product description

Angles are a force-locking and machining-free connection. These are also used as additional reinforcement of connections and as a fastening element for add-on parts. Integrated anti-twist devices for fixing in the profile are provided. These are removed if required.