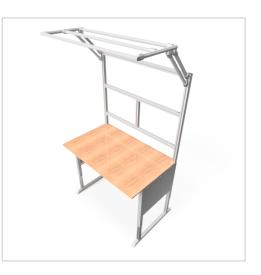

## Basic Line plus worktable | 1200 mm | 750 mm | 19 mm birch multiplex

Product number 1002872

## **Product description**

Sturdy base frame with sheet steel cladding Powder-coated in light grey RAI 7035. The manual height adjustment allows a flexible working posture adapted to the respective user. The work table is supplied pre-assembled in individual segments for complete assembly.

## **Product properties**

Part typeManual work tablesTable seriesBasic LineTable centrepiecewith Table centrepieceStroke430 mmFrame height680 mm - 1110 mmTable designWith table topLoad capacity400 KgHeight adjustmentmanual