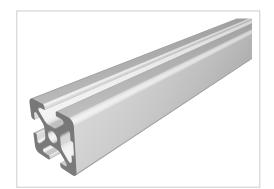

## Profile 5 20x20 1N, natural

 Product number
 PI-4032 SN3000

 Weight
 1.527kg

 Length
 3000mm

## **Product description**

The compact design of Profiles 5 with closed grooves makes them particularly suitable for small and weight-optimised assemblies. With the closed groove side, visually appealing and low-maintenance constructions can be realised. The grooves and core holes of Profiles 5 are designed for M5 screws.