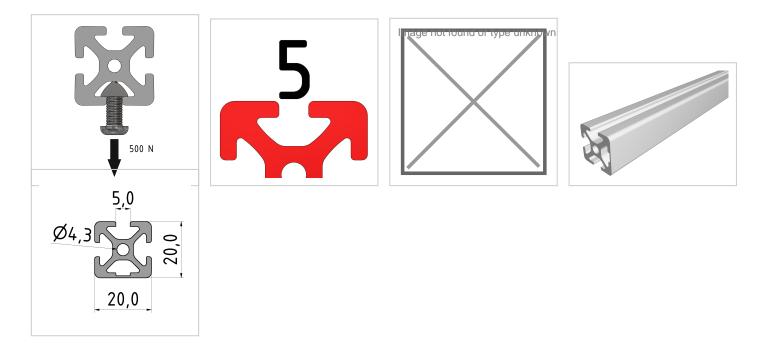

## **Product properties**

| Material        | Al Mg Si 0.5 F25, artificially aged |
|-----------------|-------------------------------------|
| Anodised        | E6EV1 10-15 µm silver               |
| Tolerances      | EN 12020-2                          |
| Compatible with | item                                |
| Nutauszugskraft | F=500 N                             |
| Breite Profil   | 20 mm                               |
| Höhe Profil     | 20 mm                               |
| Groove shape    | 1 side closed                       |
| Delivery unit   | Rods                                |
| Contour         | Square                              |
| Series          | Series 5                            |
| Size            | 20x20 mm                            |
| Profile length  | 3000 mm bar                         |
| Colour          | natural                             |
| Execution       | heavy                               |