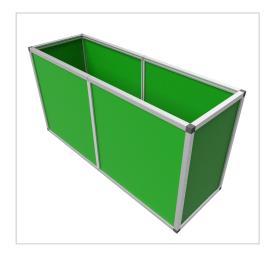

## Raised bed aluline 150 x 50 cm | 77 cm | green

Product number 1012454 Weight 40kg

## Product description

Our aluminium raised bed - convenient, clever, high quality and maintenance-free. modern and smart design meets your demands

- 25 years of experience
- no foil necessary on the inside
- 30 x 30 mm anodised aluminium profiles
- weatherproof HPL panels in professional quality
- simple assembly system, quickly installed
- perfect for the demanding garden
- ergonomic working posture
- 30 x 30 mm anodised aluminium profiles
- never paint again

## **Product properties**

Wide 50 cm Length 150 cm