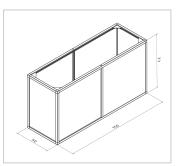

## Raised bed aluline 150 x 50 cm | 77 cm | green

Product number 1012454 Weight 40kg



## Product description

Our aluminium raised bed - convenient, clever, high quality and maintenance-free. modern and smart design meets your demands

- 25 years of experience
- no foil necessary on the inside
- 30 x 30 mm anodised aluminium profiles
- weatherproof HPL panels in professional quality
- simple assembly system, quickly installed
- perfect for the demanding garden
- ergonomic working posture
- 30 x 30 mm anodised aluminium profiles
- never paint again

## **Product properties**

Wide 50 cm Length 150 cm



## More images