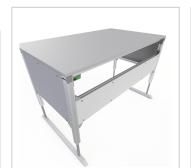

For optimal positioning of materials and tools during assembly, the work table is equipped with a matching table attachment with outrigger The height and reach of the outrigger are infinitely adjustable. The outrigger is used to attach lights and runners. The electric height adjustment allows a flexible working posture adapted to the respective user. The memory function makes the height adjustment easy to operate. The work table is supplied pre-assembled in individual segments for complete assembly.

**Stroke** 300 mm

Table centrepiece with out Table centrepiece

Yes