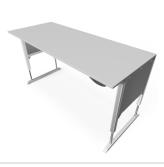

## Basic Line ergo Worktable | 750 mm | 30 mm melamine board light grey | 1800 mm

Product number 1002664

## Product description

Sturdy base frame with sheet steel cladding Powder-coated in light grey RAI 7035

- 4 spindle lifting columns 45x45
- 1x control unit
- 1x power cable 3m
- 1x cable remote control with memory function
- 2x integrated cable duct 40x40 K

## **Product properties**

Electric work tables Part type

Table series Basic Line Table design With table top Lifting speed 9 mm/s Height adjustment electric Load capacity 400 Kg **ESD** discharging

Frame height 720 mm - 1020 mm