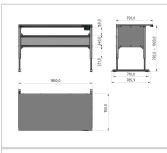

## **Product properties**

Electric work tables Part type

Table series Basic Line Table design With table top Lifting speed 9 mm/s Height adjustment electric Load capacity 400 Kg **ESD** discharging

Frame height 720 mm - 1020 mm

**Stroke** 300 mm

Table centrepiece with out Table centrepiece

Yes