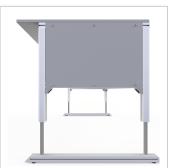

For optimal positioning of materials and tools during assembly, the work table is equipped with a matching table attachment with outrigger The height and reach of the outrigger are infinitely adjustable. The outrigger is used to attach lights and runners. The electric height adjustment allows a flexible working posture adapted to the respective user. The memory function makes the height adjustment easy to operate. The work table is supplied pre-assembled in individual segments for complete assembly.