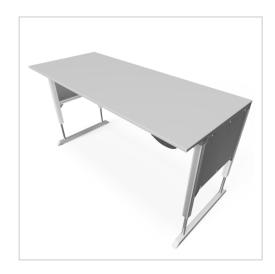

## Basic Line ergo Worktable | 750 mm | 30 mm melamine board light grey | 1800 mm

Product number 1002664

## Product description

Sturdy base frame with sheet steel cladding Powder-coated in light grey RAI 7035

- 4 spindle lifting columns 45x45
- 1x control unit
- 1x power cable 3m
- 1x cable remote control with memory function
- 2x integrated cable duct 40x40 K

For optimal positioning of materials and tools during assembly, the work table is equipped with a matching table attachment with outrigger The height and reach of the outrigger are infinitely adjustable. The outrigger is used to attach lights and runners. The electric height adjustment allows a flexible working posture adapted to the respective user. The memory function makes the height adjustment easy to operate. The work table is supplied pre-assembled in individual segments for complete assembly.