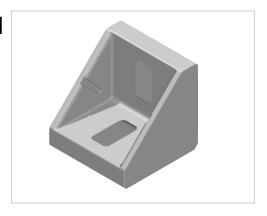

## Angle Bracket 45x45 - 10 | natural

Product number ZB-3098-N Weight 0.052kg

## Product description

Angles are a force-fit and processing wireless connection. These are also used as additional reinforcement of connections and as a fastener for attachments. Integral safety devices for fixing the profile are available. These are removed if necessary.

## **Product properties**

Profile processing without profile machining

Compatible withBoschPart typeBracketSeriesSeries 45-10Angle bracket typeAngle bracket AlModular dimensionModular dimension 45

Size 45x45 mm