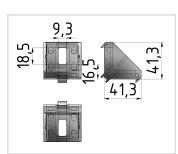

## **Product properties**

Profile processing without profile machining

Compatible withBoschPart typeBracketSeriesSeries 45-10Angle bracket typeAngle bracket AlModular dimensionModular dimension 45

Size 45x45 mm