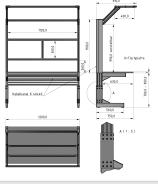

## **Product properties**

Part type Manual work tables Frame height 700 mm - 900 mm

Table series C Line

Table centrepiece with Table centrepiece

Table designWith table topStroke200 mmESD dischargingYesHeight adjustmentmanualLoad capacity150 Kg