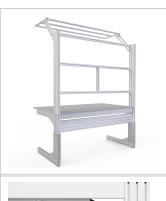

## Product description

table base frame made of system profiles. The design offers generous legroom

• 3x integrated cable duct 40x40 K Stable adjustment unit with screw connection

quipped with a matching table attachment with extension arm The height and reach of the extension arm are infinitely adjustable. The extension arm is used to attach lights and runners. The manual height adjustment allows a flexible working posture adapted to the respective user The work table is delivered pre-assembled in individual segments for complete assembly

## **Product properties**

Part type Manual work tables Frame height 700 mm - 900 mm

Table series C Line

Table centrepiece with Table centrepiece

Table designWith table topStroke200 mmESD dischargingYesHeight adjustmentmanualLoad capacity150 Kg