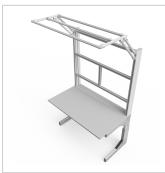

## Product description

table base frame made of system profiles. The design offers generous legroom

• 3x integrated cable duct 40x40 K Stable adjustment unit with screw connection

quipped with a matching table attachment with extension arm The height and reach of the extension arm are infinitely adjustable. The extension arm is used to attach lights and runners. The manual height adjustment allows a flexible working posture adapted to the respective user The work table is delivered pre-assembled in individual segments for complete assembly

## **Product properties**

Part type Manual work tables Frame height 700 mm - 900 mm

Table series C Line

Table centrepiece with Table centrepiece

Table designWith table topStroke200 mmESD dischargingYesHeight adjustmentmanualLoad capacity150 Kg