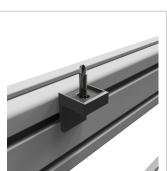

## Product description

table base frame made of system profiles. The design offers generous legroom

• 3x integrated cable duct 40x40 K Stable adjustment unit with screw connection

quipped with a matching table attachment with extension arm The height and reach of the extension arm are infinitely adjustable. The extension arm is used to attach lights and runners. The manual height adjustment allows a flexible working posture adapted to the respective user The work table is delivered pre-assembled in individual segments for complete assembly