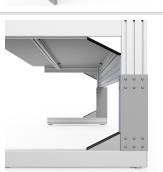

## Product description

table base frame made of system profiles. The design offers generous legroom

• 3x integrated cable duct 40x40 K Stable adjustment unit with screw connection

quipped with a matching table attachment with extension arm The height and reach of the extension arm are infinitely adjustable. The extension arm is used to attach lights and runners. The manual height adjustment allows a flexible working posture adapted to the respective user The work table is delivered pre-assembled in individual segments for complete assembly