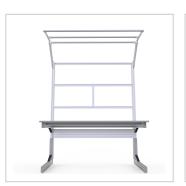

## Product description

table base frame made of system profiles. The design offers generous legroom

• 3x integrated cable duct 40x40 K Stable adjustment unit with screw connection

quipped with a matching table attachment with extension arm The height and reach of the extension arm are infinitely adjustable. The extension arm is used to attach lights and runners. The manual height adjustment allows a flexible working posture adapted to the respective user The work table is delivered pre-assembled in individual segments for complete assembly

## **Product properties**

Part type Manual work tables Frame height 700 mm - 900 mm

Table series C Line

Table centrepiece with Table centrepiece

Table designWith table topStroke200 mmESD dischargingYesHeight adjustmentmanualLoad capacity150 Kg