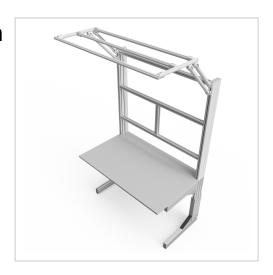

## Product description

table base frame made of system profiles. The design offers generous legroom

• 3x integrated cable duct 40x40 K Stable adjustment unit with screw connection

quipped with a matching table attachment with extension arm The height and reach of the extension arm are infinitely adjustable. The extension arm is used to attach lights and runners. The manual height adjustment allows a flexible working posture adapted to the respective user The work table is delivered pre-assembled in individual segments for complete assembly

## **Product properties**

Part type Manual work tables Frame height 700 mm - 900 mm

Table series C Line

Table centrepiece with Table centrepiece

Table designWith table topStroke200 mmESD dischargingYesHeight adjustmentmanualLoad capacity150 Kg