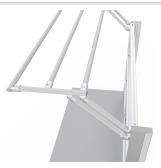

## Product description

table base frame made of system profiles. The design offers generous legroom

• 3x integrated cable duct 40x40 K Stable adjustment unit with screw connection

quipped with a matching table attachment with extension arm The height and reach of the extension arm are infinitely adjustable. The extension arm is used to attach lights and runners. The manual height adjustment allows a flexible working posture adapted to the respective user The work table is delivered pre-assembled in individual segments for complete assembly