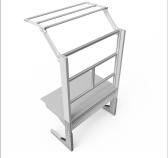

## C Line plus worktable | 1200 mm | 750 mm | 30 mm melamine board light grey

Product number 1002866

## Product description

table base frame made of system profiles. The design offers generous legroom

• 3x integrated cable duct 40x40 K Stable adjustment unit with screw connection

quipped with a matching table attachment with extension arm The height and reach of the extension arm are infinitely adjustable. The extension arm is used to attach lights and runners. The manual height adjustment allows a flexible working posture adapted to the respective user The work table is delivered pre-assembled in individual segments for complete assembly

## **Product properties**

Part type Manual work tables Frame height 700 mm - 900 mm

Table series C Line

Table centrepiece with Table centrepiece

Table designWith table topStroke200 mmESD dischargingYesHeight adjustmentmanualLoad capacity150 Kg