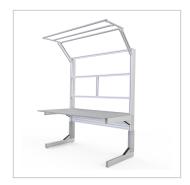

## Product description

table base frame made of system profiles. The design offers generous legroom

• 3x integrated cable duct 40x40 K Stable adjustment unit with screw connection

quipped with a matching table attachment with extension arm The height and reach of the extension arm are infinitely adjustable. The extension arm is used to attach lights and runners. The manual height adjustment allows a flexible working posture adapted to the respective user The work table is delivered pre-assembled in individual segments for complete assembly

## **Product properties**

Part type Manual work tables Frame height 700 mm - 900 mm

Table series C Line

Table centrepiece with Table centrepiece

Table designWith table topStroke200 mmESD dischargingYesHeight adjustmentmanualLoad capacity150 Kg