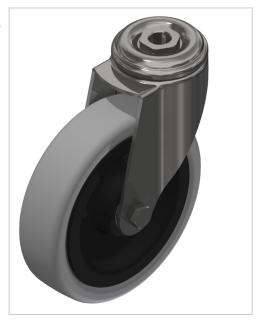

## Castor D125 swivel, bright zinc-plated-8

Product number ZI-1525 Weight 1.1kg

## Product description

Swivel and fixed castors are used on assemblies and frames of all kinds. They have very good rolling characteristics and are highly resilient. The castors are resistant to many environmental influences. Especially for use in electrical production, many castors are also available in ESD versions. The ESD version has a discharge resistance of 110 Ohm.

## **Product properties**

Roll type Swivel castor
Mounting type Back hole
Compatible with item

Part type Apparatus castors

Roller diameter Ø 125 mm Series Series 8 Load capacity 120 kg