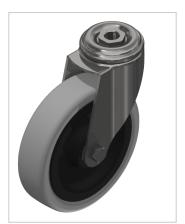

## Castor D125 swivel, bright zinc-plated-8

Product number ZI-1525 Weight 1.1kg

## Product description

Swivel and fixed castors are used on assemblies and frames of all kinds. They have very good rolling characteristics and are highly resilient. The castors are resistant to many environmental influences. Especially for use in electrical production, many castors are also available in ESD versions. The ESD version has a discharge resistance of 110 Ohm.

## **Product properties**

Roll type Swivel castor
Mounting type Back hole
Compatible with item

Part type Apparatus castors

Roller diameter Ø 125 mm Series Series 8 Load capacity 120 kg