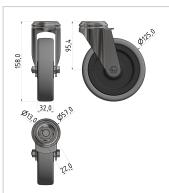

## Castor D125 swivel, bright zinc-plated-8

Product number ZI-1525 Weight 1.1kg

## **Product properties**

Roll type Swivel castor
Mounting type Back hole
Compatible with item

Part type Apparatus castors

Roller diameter Ø 125 mm Series Series 8 Load capacity 120 kg