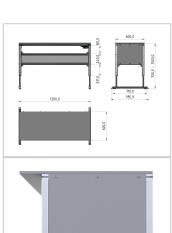

## Product properties

Part type Electric work tables

Table seriesBasic LineTable designWith table topLifting speed9 mm/sHeight adjustmentelectricLoad capacity400 Kg

ESD discharging Yes
Frame height 720 mm - 1020 mm

Stroke 300 mm

Table centrepiece with out Table centrepiece