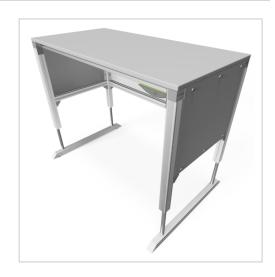

## Product description

Sturdy base frame with sheet steel cladding Powder-coated in light grey RAI 7035

- 4 spindle lifting columns 45x45
- 1x control unit
- 1x power cable 3m
- 1x cable remote control with memory function
- 2x integrated cable duct 40x40 K

For optimal positioning of materials and tools during assembly, the work table is equipped with a matching table attachment with outrigger The height and reach of the outrigger are infinitely adjustable. The outrigger is used to attach lights and runners. The electric height adjustment allows a flexible working posture adapted to the respective user. The memory function makes the height adjustment easy to operate. The work table is supplied pre-assembled in individual segments for complete assembly.