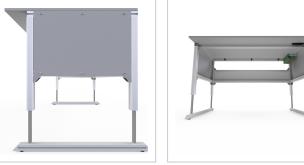

For optimal positioning of materials and tools during assembly, the work table is equipped with a matching table attachment with outrigger The height and reach of the outrigger are infinitely adjustable. The outrigger is used to attach lights and runners. The electric height adjustment allows a flexible working posture adapted to the respective user. The memory function makes the height adjustment easy to operate. The work table is supplied pre-assembled in individual segments for complete assembly.

Stroke 300 mm

Table centrepiece with out Table centrepiece