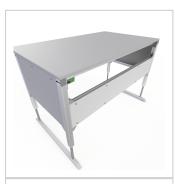

## Product description

Sturdy base frame with sheet steel cladding Powder-coated in light grey RAI 7035

- 4 spindle lifting columns 45x45
- 1x control unit
- 1x power cable 3m
- 1x cable remote control with memory function
- 2x integrated cable duct 40x40 K

For optimal positioning of materials and tools during assembly, the work table is equipped with a matching table attachment with outrigger The height and reach of the outrigger are infinitely adjustable. The outrigger is used to attach lights and runners. The electric height adjustment allows a flexible working posture adapted to the respective user. The memory function makes the height adjustment easy to operate. The work table is supplied pre-assembled in individual segments for complete assembly.