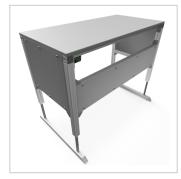

## Product description

Sturdy base frame with sheet steel cladding Powder-coated in light grey RAI 7035

- 4 spindle lifting columns 45x45
- 1x control unit
- 1x power cable 3m
- 1x cable remote control with memory function
- 2x integrated cable duct 40x40 K

For optimal positioning of materials and tools during assembly, the work table is equipped with a matching table attachment with outrigger The height and reach of the outrigger are infinitely adjustable. The outrigger is used to attach lights and runners. The electric height adjustment allows a flexible working posture adapted to the respective user. The memory function makes the height adjustment easy to operate. The work table is supplied pre-assembled in individual segments for complete assembly.