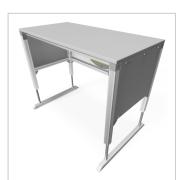

## Basic Line ergo Worktable | 600 mm | 1200 mm | 30 mm melamine board light grey

Product number 1002763

## Product description

Sturdy base frame with sheet steel cladding Powder-coated in light grey RAI 7035

- 4 spindle lifting columns 45x45
- 1x control unit
- 1x power cable 3m
- 1x cable remote control with memory function
- 2x integrated cable duct 40x40 K

For optimal positioning of materials and tools during assembly, the work table is equipped with a matching table attachment with outrigger The height and reach of the outrigger are infinitely adjustable. The outrigger is used to attach lights and runners. The electric height adjustment allows a flexible working posture adapted to the respective user. The memory function makes the height adjustment easy to operate. The work table is supplied pre-assembled in individual segments for complete assembly.

## Product properties

Part type Electric work tables

Table seriesBasic LineTable designWith table topLifting speed9 mm/sHeight adjustmentelectricLoad capacity400 Kg

ESD discharging Yes
Frame height 720 mm - 1020 mm