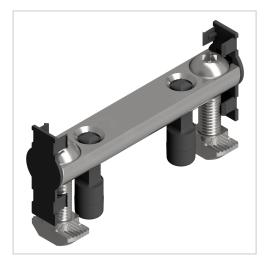

## Product description

The bolt connector is used to connect two profiles at right angles. It is suitable for very high loads, including torsion. It can be installed in already mounted assemblies.