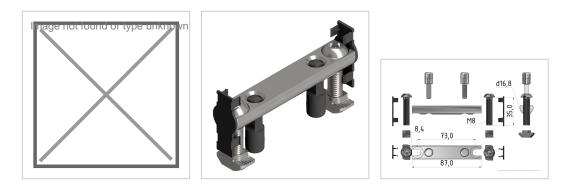

## Product description

The bolt connector is used to connect two profiles at right angles. It is suitable for very high loads, including torsion. It can be installed in already mounted assemblies.

## **Product properties**

| Torque limitation  | F x l < 800 Nm                                                                                    |
|--------------------|---------------------------------------------------------------------------------------------------|
| Profile processing | 1x hole                                                                                           |
| Force limitation   | F < 5.000 N                                                                                       |
| Compatible with    | Bosch                                                                                             |
| Part type          | Connector                                                                                         |
| suitable connector | Matching connector B10 45 90, Matching connector B10 45 90x90, Matching connector B10 45 90 light |
| Connector type     | Bolt connector                                                                                    |
| Series             | Series 45-10                                                                                      |
| ESD discharging    | Yes                                                                                               |
| Material           | Galvanized steel                                                                                  |
| Modular dimension  | Modular dimension 45                                                                              |