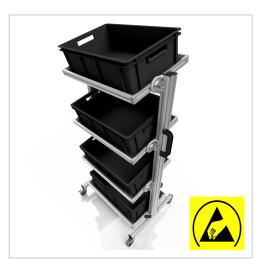

## ESD system trolley for Euro containers 60 x 40 H 134 cm tiltable | 3 x tiltable shelf, 1 x rigid shelf, for 4 x EG 64/17, including Euro container

Product number 1015079

## **Product description**

Safe protection and flexible storage for ESD-sensitive materials

Our ESD system trolley for Euro containers measuring 60 x 40 H 134 cm offers an optimum solution for the safe transportation and storage of ESD-sensitive components.

With a sturdy aluminum profile construction and tilting shelves, this trolley ensures maximum stability and flexibility. Main features: Dimensions: 60 x 40 x 134 cm Material: Electrically conductive aluminum Load capacity: Up to 250 kg Shelves: Tilting shelves for optimum access Castors: Lockable and electrically conductive castors Advantages: Effective protection against electrostatic discharge Flexibility thanks to tilting shelves that allow easy access to stored materials High stability and load capacity for industrial applications Easy handling and optimum mobility Additional benefits for : Wide range of applications: ESD system trolleys are ideal for various industrial and technical areas. Durable construction: Robust design for use in demanding environments. Complementary accessories: A wide range of accessories such as ESD transport rollers and other accessories are available to optimize your logistics processes. Find out more about this high-quality ESD system trolley and other innovative products at maunsystem.

## **Product properties**

SizeSystem trolley for Euro containers 60x40 Height 134 cmScope of deliverywith euro containerESD dischargingYesColourtraffic black similar to Ral 9017System trolley typeSystem trolley inclinable