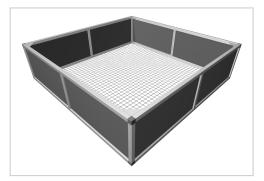

## Raised bed aluline 150 x 150 cm | anthracite similar to RAL 9017 | 39 cm

Product number1012489Weight40kg

## Product description

Our aluminium raised bed - convenient, clever, high quality and maintenance-free. modern and smart design meets your demands

- 25 years of experience
- no foil necessary on the inside
- 30 x 30 mm anodised aluminium profiles
- weatherproof HPL panels in professional quality
- simple assembly system, quickly installed
- perfect for the demanding garden
- ergonomic working posture
- 30 x 30 mm anodised aluminium profiles
- never paint again

## **Product properties**

Length 150 cm Wide 150 cm