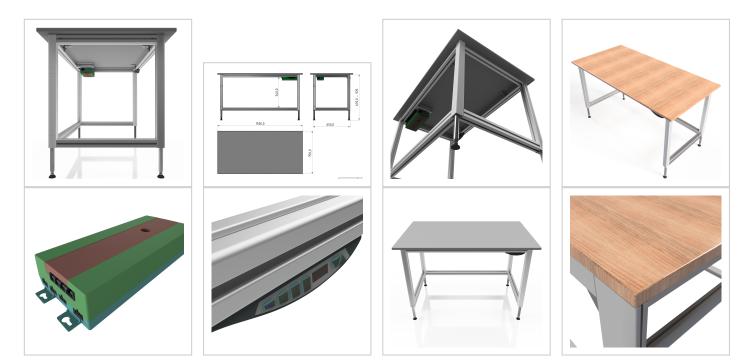

ic height adjustment allows a flexible working posture adapted to the respective user. With the memory function, the height adjustment is easy to operate. The work table is delivered pre-assembled in individual segments for complete assembly.

## **Product properties**

| Part type         | Electric work tables       |
|-------------------|----------------------------|
| Table design      | With table top             |
| Lifting speed     | 9 mm/s                     |
| Height adjustment | electric                   |
| Frame height      | 720 mm - 1020 mm           |
| Stroke            | 300 mm                     |
| Table centrepiece | with out Table centrepiece |
| Load capacity     | 300 Kg                     |
| Table series      | Packing Line               |



## More images