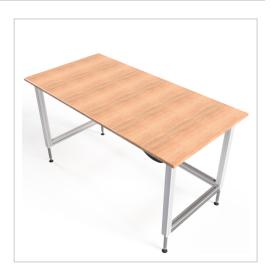

## Packing Line ergo work table | 40 mm birch multiplex | 750 mm | 1500 mm

Product number 1012822

## **Product description**

Smart stable base frame made of system profiles Adjustable feet with angle compensation Ideal table for simple applications

- 4x spindle lifting columns 45x45
- 1x control unit 1x power cable 3 metres
- 1x cable remote control with memory function

The electric height adjustment allows a flexible working posture adapted to the respective user. With the memory function, the height adjustment is easy to operate. The work table is delivered pre-assembled in individual segments for complete assembly.