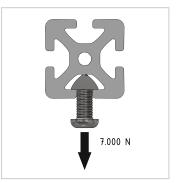

## **Product properties**

Compatible withBoschNutauszugskraftF=7.000 NBreite Profil80 mmHöhe Profil40 mmDelivery unitRods

**Profile length** 6000 mm bar

Modular dimension Modular dimension 40

**Execution** light