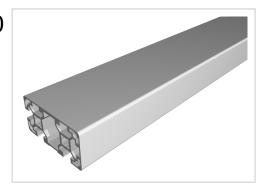

## Profile 40x80 3N90° light natural-10

Product number PB-1175 SN6000

Weight 31.35kg Length 6000mm

## Product description

The profiles in pitch 40 with groove 10 are suitable for assemblies of all kinds. Due to the different profile geometries, the material requirements can be adapted to the application. The grooves are designed for M8 screws. Delivery length 6030 mm