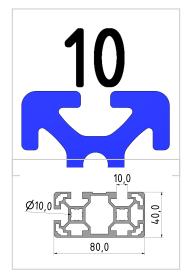

## **Product properties**

Compatible withBoschNutauszugskraftF=7.000 NBreite Profil80 mmHöhe Profil40 mmDelivery unitRods

**Profile length** 6000 mm bar

Modular dimension Modular dimension 40

**Execution** light

ContourRectangularSeriesSeries 40-10ColournaturalSize80x40 mm

**Groove shape** 2 sides closed 90°