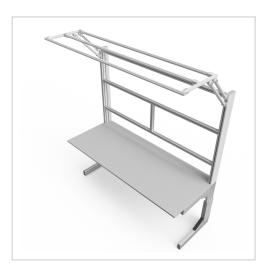

## C Line plus worktable | 750 mm | 10 mm solid plastic light grey | 1800 mm

Product number 1002939

## Product description

table base frame made of system profiles. The design offers generous legroom

3x integrated cable duct 40x40 K Stable adjustment unit with screw connection

quipped with a matching table attachment with extension arm The height and reach of the extension arm are infinitely adjustable. The extension arm is used to attach lights and runners. The manual height adjustment allows a flexible working posture adapted to the respective user The work table is delivered pre-assembled in individual segments for complete assembly

## **Product properties**

| Part type         | Manual work tables     |
|-------------------|------------------------|
| Frame height      | 700 mm - 900 mm        |
| Table series      | C Line                 |
| Table centrepiece | with Table centrepiece |
| Table design      | With table top         |
| Stroke            | 200 mm                 |
| ESD discharging   | Yes                    |
| Height adjustment | manual                 |
| Load capacity     | 150 Kg                 |