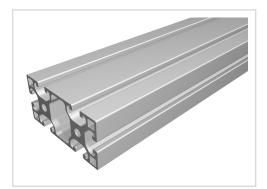

## Profile X 8 80x40 light, natural

Product numberPI-6020 SZWeight3.09kg

## **Product description**

The profiles of the Z8 series are weight-optimised profiles in cross-sections of 40x40, 40x80 and 80x80. The profile grooves are freely accessible or hidden under a flush smooth outer surface. If necessary, the cover can be easily opened and removed for the shoring of connecting elements or for the attachment of accessories. The sharp-edged geometry of the profile outer edge results in a level transition in the profile joint. The grooves and the core holes of the Z8 profiles are designed for M8 screws.