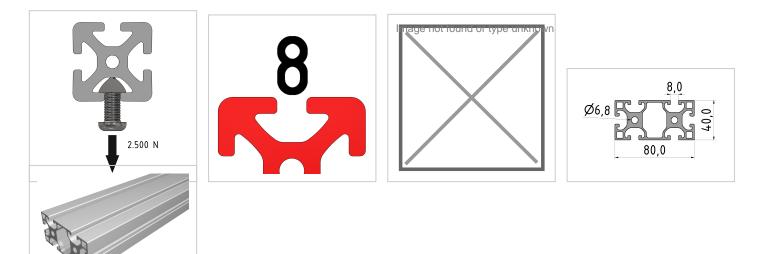

## **Product properties**

| Material        | Al Mg Si 0.5 F25, artificially aged |
|-----------------|-------------------------------------|
| Anodised        | E6EV1 10-15 µm silver               |
| Tolerances      | EN 12020-2                          |
| Compatible with | item                                |
| Nutauszugskraft | F=2.500 N                           |
| Breite Profil   | 80 mm                               |
| Höhe Profil     | 40 mm                               |
| Execution       | X, light                            |
| Groove shape    | Open grooves                        |
| Profile length  | Cut length                          |
| Series          | Series 8                            |
| Delivery unit   | Cuts                                |
| Contour         | Rectangular                         |
| Colour          | natural                             |
| Size            | 80x40 mm                            |
|                 |                                     |