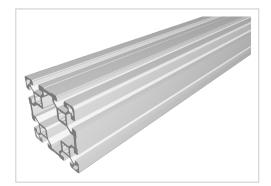

## Profile 80x80 light natural-10

Product numberPB-1150 SZWeight4.98kg

## Product description

The profiles in pitch 45 with groove 10 are suitable for assemblies of all kinds. Due to the different profile geometries, the material requirements can be adapted to the application. The grooves are designed for M8 screws. Cut to size max. 6000 mm