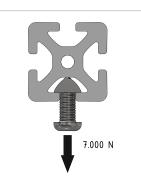

## **Product properties**

| Compatible with   | Bosch                |
|-------------------|----------------------|
| Nutauszugskraft   | F=7.000 N            |
| Breite Profil     | 80 mm                |
| Höhe Profil       | 80 mm                |
| Groove shape      | Open grooves         |
| Profile length    | Cut length           |
| Size              | 80x80 mm             |
| Contour           | Square               |
| Modular dimension | Modular dimension 40 |
| Delivery unit     | Cuts                 |
| Execution         | light                |
| Series            | Series 40-10         |
| Colour            | natural              |