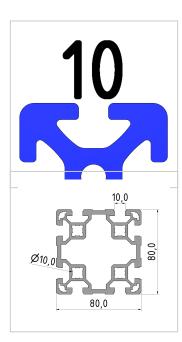

## Product description

The profiles in pitch 45 with groove 10 are suitable for assemblies of all kinds. Due to the different profile geometries, the material requirements can be adapted to the application. The grooves are designed for M8 screws. Cut to size max. 6000 mm

## **Product properties**

| Compatible with   | Bosch                |
|-------------------|----------------------|
| Nutauszugskraft   | F=7.000 N            |
| Breite Profil     | 80 mm                |
| Höhe Profil       | 80 mm                |
| Groove shape      | Open grooves         |
| Profile length    | Cut length           |
| Size              | 80x80 mm             |
| Contour           | Square               |
| Modular dimension | Modular dimension 40 |
| Delivery unit     | Cuts                 |
| Execution         | light                |
| Series            | Series 40-10         |
| Colour            | natural              |