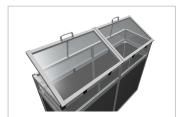

## Cold Frame Top aluline 150 x 100 cm

Product number 1012572 Weight 40kg

## Product description

You want your raised bed with our cold frame top, no problem with our tops

- easy to put on and screw on with brackets folding
- with ergonomic handles and set-up supports
- modern and smart design meets your requirements
- 25 years of experience
- 30 x 30 mm anodised aluminium profiles
- UV-resistant double-webbed sheets with 10-year manufacturer's guarantee
- 30 x 30 mm anodised aluminium profiles
- high-strength hinges
- · Mechanical engineering quality

## **Product properties**

Wide 100 cm Length 150 cm