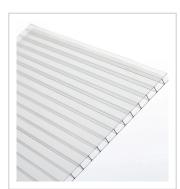

## Product description

You want your raised bed with our cold frame top, no problem with our tops

- easy to put on and screw on with brackets folding
- with ergonomic handles and set-up supports
- modern and smart design meets your requirements
- 25 years of experience
- 30 x 30 mm anodised aluminium profiles
- UV-resistant double-webbed sheets with 10-year manufacturer's guarantee
- 30 x 30 mm anodised aluminium profiles
- high-strength hinges
- · Mechanical engineering quality