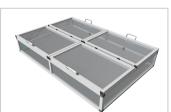

## Cold Frame Top aluline 150 x 100 cm

Product number 1012572 Weight 40kg

## Product description

You want your raised bed with our cold frame top, no problem with our tops

- easy to put on and screw on with brackets folding
- with ergonomic handles and set-up supports
- modern and smart design meets your requirements
- 25 years of experience
- 30 x 30 mm anodised aluminium profiles
- UV-resistant double-webbed sheets with 10-year manufacturer's guarantee
- 30 x 30 mm anodised aluminium profiles
- high-strength hinges
- · Mechanical engineering quality

## **Product properties**

Wide 100 cm Length 150 cm