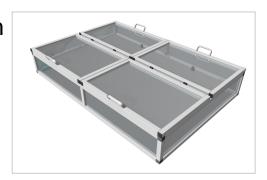

## Cold Frame Top aluline 150 x 100 cm

Product number 1012572 Weight 40kg

## Product description

You want your raised bed with our cold frame top, no problem with our tops

- easy to put on and screw on with brackets folding
- with ergonomic handles and set-up supports
- modern and smart design meets your requirements
- 25 years of experience
- 30 x 30 mm anodised aluminium profiles
- UV-resistant double-webbed sheets with 10-year manufacturer's guarantee
- 30 x 30 mm anodised aluminium profiles
- high-strength hinges
- · Mechanical engineering quality

## **Product properties**

Wide 100 cm Length 150 cm