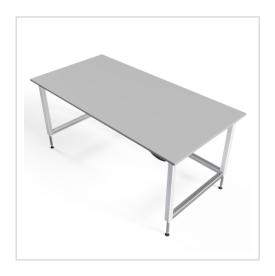

## Packing Line ergo work table | 900 mm | 30 mm melamine board light grey | 1800 mm

Product number 1012839

## Product description

Smart stable base frame made of system profiles Adjustable feet with angle compensation Ideal table for simple applications

- 4x spindle lifting columns 45x45
- 1x control unit 1x power cable 3 metres
- 1x cable remote control with memory function

The electric height adjustment allows a flexible working posture adapted to the respective user. With the memory function, the height adjustment is easy to operate. The work table is delivered pre-assembled in individual segments for complete assembly.

## Product properties

Part type Electric work tables
Table design With table top

**Lifting speed** 9 mm/s **Height adjustment** electric

Frame height 720 mm - 1020 mm

Stroke 300 mm

Table centrepiece with out Table centrepiece

Load capacity 300 Kg

Table series Packing Line