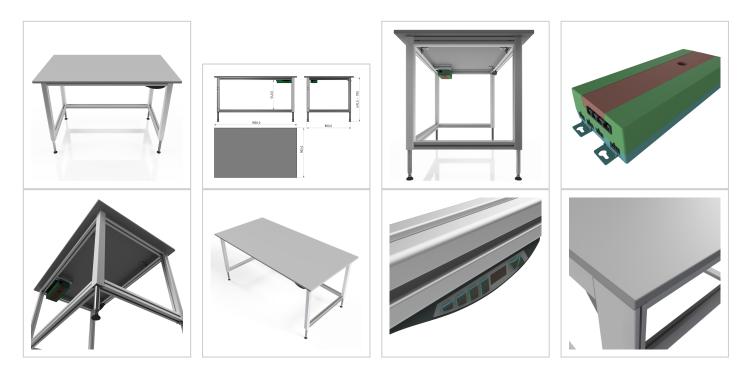

rt stable base frame made of system profiles Adjustable feet with angle compensation Ideal table for simple applications

- 4x spindle lifting columns 45x45
- 1x control unit 1x power cable 3 metres
- 1x cable remote control with memory function

The electric height adjustment allows a flexible working posture adapted to the respective user. With the memory function, the height adjustment is easy to operate. The work table is delivered pre-assembled in individual segments for complete assembly.

## Product properties

Part type Electric work tables
Table design With table top

**Lifting speed** 9 mm/s **Height adjustment** electric

Frame height 720 mm - 1020 mm

Stroke 300 mm

Table centrepiece with out Table centrepiece

Load capacity 300 Kg

Table series Packing Line



## More images