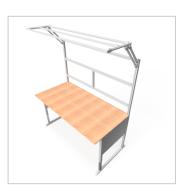

## Basic Line plus worktable | 40 mm birch multiplex | 900 mm | 1800 mm

Product number 1002957

## Product description

Sturdy base frame with sheet steel cladding Powder-coated in light grey RAI 7035. The manual height adjustment allows a flexible working posture adapted to the respective user. The work table is supplied pre-assembled in individual segments for complete assembly.

## **Product properties**

Part type Manual work tables

Table series Basic Line

Table centrepiece with Table centrepiece

Stroke 430 mm

Frame height 680 mm - 1110 mm

Table design With table top

**Load capacity** 400 Kg **Height adjustment** manual