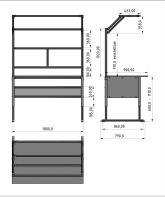

## Basic Line plus worktable | 40 mm birch multiplex | 900 mm | 1800 mm

Product number 1002957

## **Product properties**

Part type Manual work tables

Table series Basic Line

Table centrepiece with Table centrepiece

Stroke 430 mm

Frame height 680 mm - 1110 mm

Table design With table top

**Load capacity** 400 Kg **Height adjustment** manual