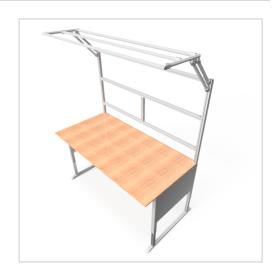

## Basic Line plus worktable | 40 mm birch multiplex | 900 mm | 1800 mm

Product number 1002957

## Product description

Sturdy base frame with sheet steel cladding Powder-coated in light grey RAI 7035. The manual height adjustment allows a flexible working posture adapted to the respective user. The work table is supplied pre-assembled in individual segments for complete assembly.

## **Product properties**

Part type Manual work tables

Table series Basic Line

Table centrepiece with Table centrepiece

Stroke 430 mm

Frame height 680 mm - 1110 mm

Table design With table top

**Load capacity** 400 Kg **Height adjustment** manual