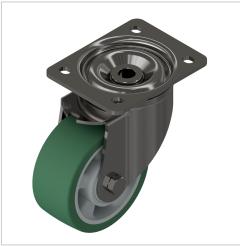

## Castor D125 swivel , heavy-duty-8

Product numberZI-1539Weight3.3kg

## Product description

Swivel and fixed castors are used on assemblies and frames of all kinds. They have very good rolling characteristics and are highly resilient. The castors are resistant to many environmental influences. Especially for use in electrical production, many castors are also available in ESD versions. The ESD version has a discharge resistance of 110 Ohm.

## **Product properties**

Roll typeSwivel castorMounting typeScrew-on plateCompatible withitemPart typeApparatus castorsRoller diameterØ 125 mmLoad capacity450 kgSeriesSeries 8