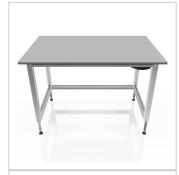

## Product description

Smart stable base frame made of system profiles Adjustable feet with angle compensation Ideal table for simple applications

- 4x spindle lifting columns 45x45
- 1x control unit 1x power cable 3 metres
- 1x cable remote control with memory function

The electric height adjustment allows a flexible working posture adapted to the respective user. With the memory function, the height adjustment is easy to operate. The work table is delivered pre-assembled in individual segments for complete assembly.

## Product properties

Part type Electric work tables
Table design With table top

**Lifting speed** 9 mm/s **Height adjustment** electric

Frame height 720 mm - 1020 mm

Stroke 300 mm

Table centrepiece with out Table centrepiece