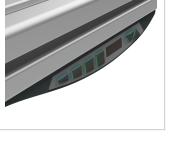

## Product description

Smart stable base frame made of system profiles Adjustable feet with angle compensation Ideal table for simple applications

- 4x spindle lifting columns 45x45
- 1x control unit 1x power cable 3 metres
- 1x cable remote control with memory function

The electric height adjustment allows a flexible working posture adapted to the respective user. With the memory function, the height adjustment is easy to operate. The work table is delivered pre-assembled in individual segments for complete assembly.