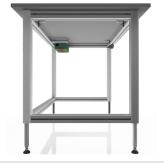

## Product description

Smart stable base frame made of system profiles Adjustable feet with angle compensation Ideal table for simple applications

- 4x spindle lifting columns 45x45
- 1x control unit 1x power cable 3 metres
- 1x cable remote control with memory function

The electric height adjustment allows a flexible working posture adapted to the respective user. With the memory function, the height adjustment is easy to operate. The work table is delivered pre-assembled in individual segments for complete assembly.