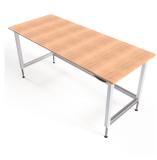

## Packing Line ergo work table | 750 mm | 1800 mm | 19 mm birch multiplex

Product number 1012833

## Product description

Smart stable base frame made of system profiles Adjustable feet with angle compensation Ideal table for simple applications

- 4x spindle lifting columns 45x45
- 1x control unit 1x power cable 3 metres
- 1x cable remote control with memory function

## Product properties

Part type Electric work tables
Table design With table top

**Lifting speed** 9 mm/s **Height adjustment** electric

Frame height 720 mm - 1020 mm

Stroke 300 mm

Table centrepiece with out Table centrepiece