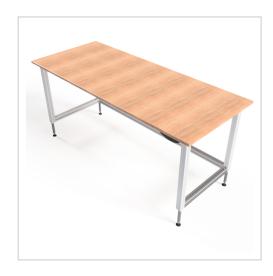

## Packing Line ergo work table | 750 mm | 1800 mm | 19 mm birch multiplex

Product number 1012833

## Product description

Smart stable base frame made of system profiles Adjustable feet with angle compensation Ideal table for simple applications

- 4x spindle lifting columns 45x45
- 1x control unit 1x power cable 3 metres
- 1x cable remote control with memory function

## Product properties

Part type Electric work tables
Table design With table top

**Lifting speed** 9 mm/s **Height adjustment** electric

Frame height 720 mm - 1020 mm

Stroke 300 mm

Table centrepiece with out Table centrepiece