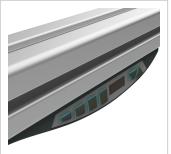

## Product description

Smart stable base frame made of system profiles Adjustable feet with angle compensation Ideal table for simple applications

- 4x spindle lifting columns 45x45
- 1x control unit 1x power cable 3 metres
- 1x cable remote control with memory function

The electric height adjustment allows a flexible working posture adapted to the respective user. With the memory function, the height adjustment is easy to operate. The work table is delivered pre-assembled in individual segments for complete assembly.