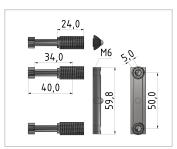

## T- Matic Double Connector Set 60, bright zinc-plated-8

**Product number** VB-2039 **Weight** 0.061kg

## Product description

Extremely fast and flexible connection without mechanical processing Universal and force-fitting connection of all profiles in one series Can be subsequently moved in the groove. Can be retrofitted into an existing construction. Connector assembly only on one profile,

## **Product properties**

Profile processing without profile machining

Compatible withBoschPart typeConnectorSeriesSeries 30 8MaterialGalvanized steelConnector typeT-matic connectors