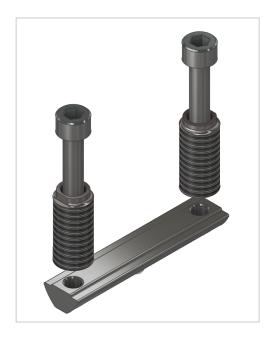

## T- Matic Double Connector Set 60, bright zinc-plated-8

**Product number** VB-2039 **Weight** 0.061kg

## Product description

Extremely fast and flexible connection without mechanical processing Universal and force-fitting connection of all profiles in one series Can be subsequently moved in the groove. Can be retrofitted into an existing construction. Connector assembly only on one profile,

## **Product properties**

Profile processing without profile machining

Compatible withBoschPart typeConnectorSeriesSeries 30 8MaterialGalvanized steelConnector typeT-matic connectors