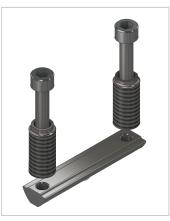

## T- Matic Double Connector Set 60, bright zinc-plated-8

**Product number** VB-2039 **Weight** 0.061kg

## Product description

Extremely fast and flexible connection without mechanical processing Universal and force-fitting connection of all profiles in one series Can be subsequently moved in the groove. Can be retrofitted into an existing construction. Connector assembly only on one profile,

## **Product properties**

Profile processing without profile machining

Compatible withBoschPart typeConnectorSeriesSeries 30 8MaterialGalvanized steelConnector typeT-matic connectors