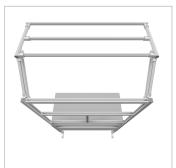

## Basic Line plus worktable | 1200 mm | 900 mm | 10 mm solid plastic light grey

Product number 1002883

## Product description

Sturdy base frame with sheet steel cladding Powder-coated in light grey RAI 7035. The manual height adjustment allows a flexible working posture adapted to the respective user. The work table is supplied pre-assembled in individual segments for complete assembly.

## **Product properties**

Part type Manual work tables

Table series Basic Line

Table centrepiece with Table centrepiece

Stroke 430 mm

Frame height 680 mm - 1110 mm

Table design With table top

**Load capacity** 400 Kg **Height adjustment** manual