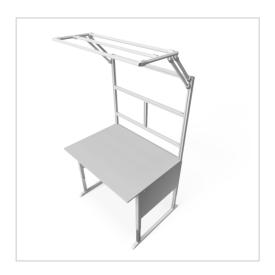

## Basic Line plus worktable | 1200 mm | 900 mm | 10 mm solid plastic light grey

Product number 1002883

## Product description

Sturdy base frame with sheet steel cladding Powder-coated in light grey RAI 7035. The manual height adjustment allows a flexible working posture adapted to the respective user. The work table is supplied pre-assembled in individual segments for complete assembly.

## **Product properties**

Part type Manual work tables

Table series Basic Line

Table centrepiece with Table centrepiece

Stroke 430 mm

Frame height 680 mm - 1110 mm

Table design With table top

**Load capacity** 400 Kg **Height adjustment** manual