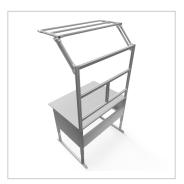

## Basic Line plus worktable | 1200 mm | 900 mm | 10 mm solid plastic light grey

Product number 1002883

## Product description

Sturdy base frame with sheet steel cladding Powder-coated in light grey RAI 7035. The manual height adjustment allows a flexible working posture adapted to the respective user. The work table is supplied pre-assembled in individual segments for complete assembly.

## **Product properties**

Part type Manual work tables

Table series Basic Line

Table centrepiece with Table centrepiece

Stroke 430 mm

Frame height 680 mm - 1110 mm

Table design With table top

**Load capacity** 400 Kg **Height adjustment** manual