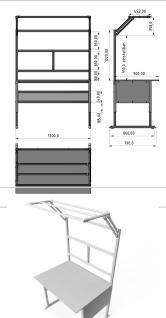

## Basic Line plus worktable | 1200 mm | 900 mm | 10 mm solid plastic light grey

Product number 1002883

## Product description

Sturdy base frame with sheet steel cladding Powder-coated in light grey RAI 7035. The manual height adjustment allows a flexible working posture adapted to the respective user. The work table is supplied pre-assembled in individual segments for complete assembly.

## **Product properties**

Part type Manual work tables

Table series Basic Line

Table centrepiece with Table centrepiece

Stroke 430 mm

Frame height 680 mm - 1110 mm

Table design With table top

**Load capacity** 400 Kg **Height adjustment** manual