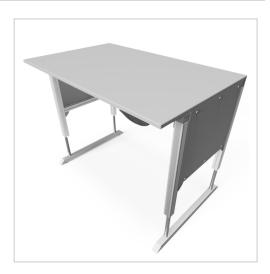

## Product description

Sturdy base frame with sheet steel cladding Powder-coated in light grey RAI 7035

- 4 spindle lifting columns 45x45
- 1x control unit
- 1x power cable 3m
- 1x cable remote control with memory function
- 2x integrated cable duct 40x40 K

For optimal positioning of materials and tools during assembly, the work table is equipped with a matching table attachment with outrigger The height and reach of the outrigger are infinitely adjustable. The outrigger is used to attach lights and runners. The electric height adjustment allows a flexible working posture adapted to the respective user. The memory function makes the height adjustment easy to operate. The work table is supplied pre-assembled in individual segments for complete assembly.