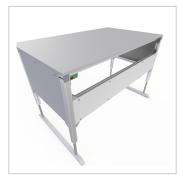

## Product description

Sturdy base frame with sheet steel cladding Powder-coated in light grey RAI 7035

- 4 spindle lifting columns 45x45
- 1x control unit
- 1x power cable 3m
- 1x cable remote control with memory function
- 2x integrated cable duct 40x40 K

For optimal positioning of materials and tools during assembly, the work table is equipped with a matching table attachment with outrigger The height and reach of the outrigger are infinitely adjustable. The outrigger is used to attach lights and runners. The electric height adjustment allows a flexible working posture adapted to the respective user. The memory function makes the height adjustment easy to operate. The work table is supplied pre-assembled in individual segments for complete assembly.