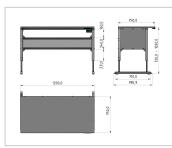

## **Product properties**

| Part type         | Electric work tables       |
|-------------------|----------------------------|
| Table series      | Basic Line                 |
| Table design      | With table top             |
| Lifting speed     | 9 mm/s                     |
| Height adjustment | electric                   |
| Load capacity     | 400 Kg                     |
| ESD discharging   | Yes                        |
| Frame height      | 720 mm - 1020 mm           |
| Stroke            | 300 mm                     |
| Table centrepiece | with out Table centrepiece |