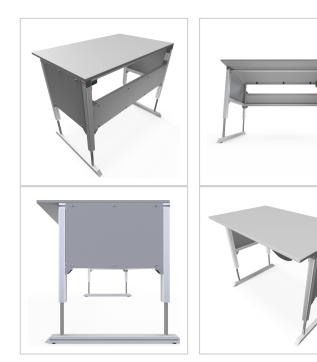

## Product description

Sturdy base frame with sheet steel cladding Powder-coated in light grey RAI 7035

- 4 spindle lifting columns 45x45
- 1x control unit
- 1x power cable 3m
- 1x cable remote control with memory function
- 2x integrated cable duct 40x40 K

For optimal positioning of materials and tools during assembly, the work table is equipped with a matching table attachment with outrigger The height and reach of the outrigger are infinitely adjustable. The outrigger is used to attach lights and runners. The electric height adjustment allows a flexible working posture adapted to the respective user. The memory function makes the height adjustment easy to operate. The work table is supplied pre-assembled in individual segments for complete assembly.