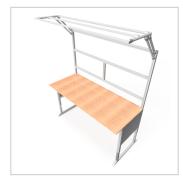

## Basic Line plus worktable | 40 mm birch multiplex | 750 mm | 1800 mm

Product number 1002945

## Product description

Sturdy base frame with sheet steel cladding Powder-coated in light grey RAI 7035. The manual height adjustment allows a flexible working posture adapted to the respective user. The work table is supplied pre-assembled in individual segments for complete assembly.

## **Product properties**

Part type Manual work tables

Table series Basic Line

Table centrepiece with Table centrepiece

Stroke 430 mm

Frame height 680 mm - 1110 mm

Table design With table top

**Load capacity** 400 Kg **Height adjustment** manual