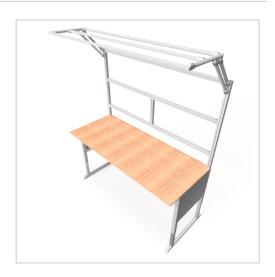

## Basic Line plus worktable | 40 mm birch multiplex | 750 mm | 1800 mm

Product number 1002945

## Product description

Sturdy base frame with sheet steel cladding Powder-coated in light grey RAI 7035. The manual height adjustment allows a flexible working posture adapted to the respective user. The work table is supplied pre-assembled in individual segments for complete assembly.

## **Product properties**

Part type Manual work tables

Table series Basic Line

Table centrepiece with Table centrepiece

Stroke 430 mm

Frame height 680 mm - 1110 mm

Table design With table top

**Load capacity** 400 Kg **Height adjustment** manual