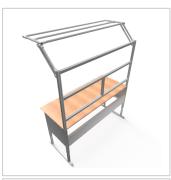

## Basic Line plus worktable | 40 mm birch multiplex | 750 mm | 1800 mm

Product number 1002945

## Product description

Sturdy base frame with sheet steel cladding Powder-coated in light grey RAI 7035. The manual height adjustment allows a flexible working posture adapted to the respective user. The work table is supplied pre-assembled in individual segments for complete assembly.

## **Product properties**

Part type Manual work tables

Table series Basic Line

Table centrepiece with Table centrepiece

Stroke 430 mm

Frame height 680 mm - 1110 mm

Table design With table top

**Load capacity** 400 Kg **Height adjustment** manual