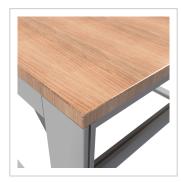

## Basic Line plus worktable | 40 mm birch multiplex | 750 mm | 1800 mm

Product number 1002945