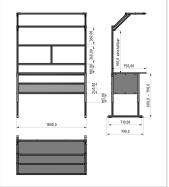

## **Product properties**

Part type Manual work tables

Table series Basic Line

Table centrepiece with Table centrepiece

Stroke 430 mm

Frame height 680 mm - 1110 mm

Table design With table top

**Load capacity** 400 Kg **Height adjustment** manual