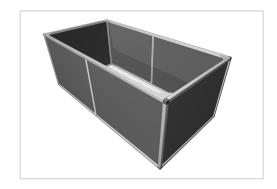

## Product description

Our aluminium raised bed - convenient, clever, high quality and maintenance-free. modern and smart design meets your demands

- 25 years of experience
- no foil necessary on the inside
- 30 x 30 mm anodised aluminium profiles
- · weatherproof HPL panels in professional quality
- simple assembly system, quickly installed
- perfect for the demanding garden
- · ergonomic working posture
- 30 x 30 mm anodised aluminium profiles
- · never paint again

## **Product properties**

**Length** 200 cm **Wide** 100 cm