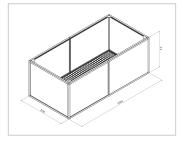

## Raised bed aluline 200 x 100 cm | 77 cm | anthracite similar to RAL 9017

Product number 1012436 Weight 40kg



## Product description

Our aluminium raised bed - convenient, clever, high quality and maintenance-free. modern and smart design meets your demands

- 25 years of experience
- no foil necessary on the inside
- 30 x 30 mm anodised aluminium profiles
- · weatherproof HPL panels in professional quality
- simple assembly system, quickly installed
- perfect for the demanding garden
- · ergonomic working posture
- 30 x 30 mm anodised aluminium profiles
- · never paint again

## **Product properties**

**Length** 200 cm **Wide** 100 cm



## More images