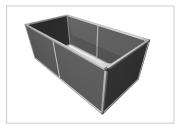

## Product description

Our aluminium raised bed - convenient, clever, high quality and maintenance-free. modern and smart design meets your demands

- 25 years of experience
- no foil necessary on the inside
- 30 x 30 mm anodised aluminium profiles
- · weatherproof HPL panels in professional quality
- simple assembly system, quickly installed
- perfect for the demanding garden
- · ergonomic working posture
- 30 x 30 mm anodised aluminium profiles
- · never paint again

## **Product properties**

**Length** 200 cm **Wide** 100 cm