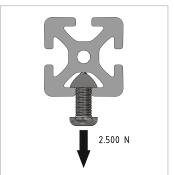

## **Product properties**

Material Al Mg Si 0.5 F25, artificially aged

Anodised E6EV1 10-15 µm silver

Tolerances EN 12020-2

Compatible with item

Nutauszugskraft F=2.500 N Breite Profil 40 mm Höhe Profil 40 mm Execution X, light