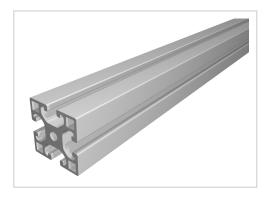

## Profile X 8 40x40 light, natural

Product number PI-6010 SN6000

Weight 10.67kg Length 6000mm

## Product description

The profiles of the Z8 series are weight-optimised profiles in cross-sections of 40x40, 40x80 and 80x80. The profile grooves are freely accessible or hidden under a flush smooth outer surface. If necessary, the cover can be easily opened and removed for the shoring of connecting elements or for the attachment of accessories. The sharp-edged geometry of the profile outer edge results in a smooth transition in the profile joint. The grooves and the core holes of the Z8 profiles are designed for M8 screws.

**Groove shape** Open grooves

Delivery unitRodsSeriesSeries 8Profile length6000 mm barSize40x40 mmColournatural