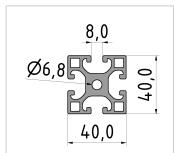

## Product description

The profiles of the Z8 series are weight-optimised profiles in cross-sections of 40x40, 40x80 and 80x80. The profile grooves are freely accessible or hidden under a flush smooth outer surface. If necessary, the cover can be easily opened and removed for the shoring of connecting elements or for the attachment of accessories. The sharp-edged geometry of the profile outer edge results in a smooth transition in the profile joint. The grooves and the core holes of the Z8 profiles are designed for M8 screws.

## **Product properties**

Material Al Mg Si 0.5 F25, artificially aged

Anodised E6EV1 10-15 µm silver

Tolerances EN 12020-2

Compatible with item

Nutauszugskraft F=2.500 N Breite Profil 40 mm Höhe Profil 40 mm Execution X, light

**Groove shape** Open grooves

Delivery unitRodsSeriesSeries 8Profile length6000 mm barSize40x40 mmColournatural