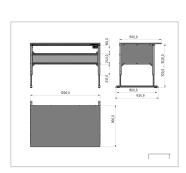

## **Product properties**

| Part type         | Electric work tables       |
|-------------------|----------------------------|
| Table series      | Basic Line                 |
| Table design      | With table top             |
| Lifting speed     | 9 mm/s                     |
| Height adjustment | electric                   |
| Load capacity     | 400 Kg                     |
| ESD discharging   | Yes                        |
| Frame height      | 720 mm - 1020 mm           |
| Stroke            | 300 mm                     |
| Table centrepiece | with out Table centrepiece |