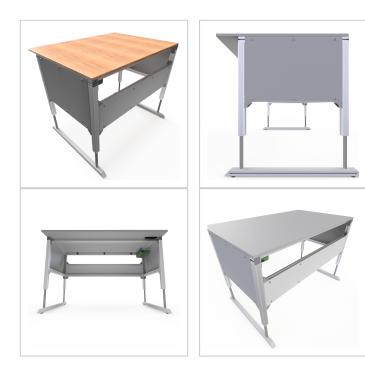

## **Product description**

Sturdy base frame with sheet steel cladding Powder-coated in light grey RAI 7035

- 4 spindle lifting columns 45x45
- 1x control unit
- 1x power cable 3m
- 1x cable remote control with memory function
- 2x integrated cable duct 40x40 K

For optimal positioning of materials and tools during assembly, the work table is equipped with a matching table attachment with outrigger The height and reach of the outrigger are infinitely adjustable. The outrigger is used to attach lights and runners. The electric height adjustment allows a flexible working posture adapted to the respective user. The memory function makes the height adjustment easy to operate. The work table is supplied pre-assembled in individual segments for complete assembly.