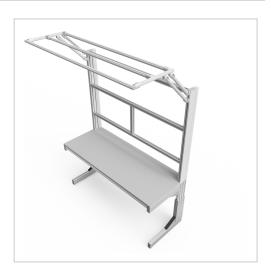

## C Line plus worktable | 600 mm | 10 mm solid plastic light grey | 1500 mm

Product number 1002891

## Product description

table base frame made of system profiles. The design offers generous legroom

• 3x integrated cable duct 40x40 K Stable adjustment unit with screw connection

quipped with a matching table attachment with extension arm The height and reach of the extension arm are infinitely adjustable. The extension arm is used to attach lights and runners. The manual height adjustment allows a flexible working posture adapted to the respective user The work table is delivered pre-assembled in individual segments for complete assembly

## **Product properties**

Part type Manual work tables Frame height 700 mm - 900 mm

Table series C Line

Table centrepiece with Table centrepiece

Table designWith table topStroke200 mmESD dischargingYesHeight adjustmentmanualLoad capacity150 Kg