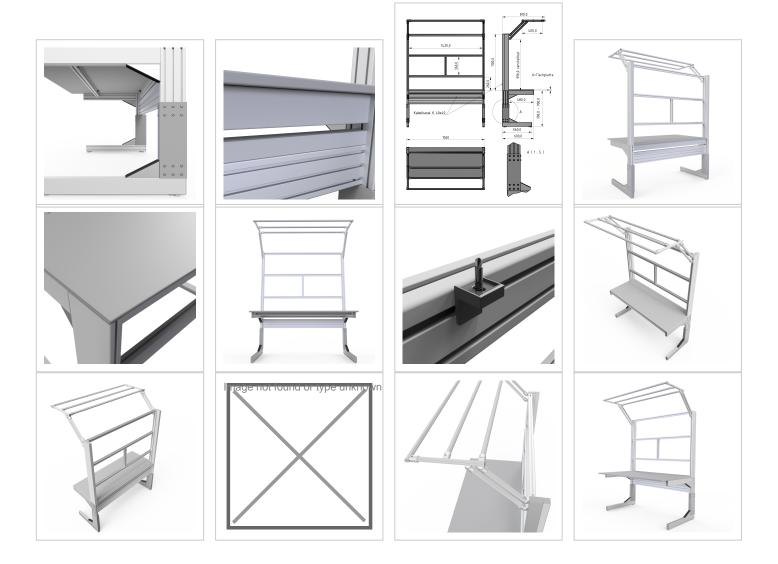

## Product description

table base frame made of system profiles. The design offers generous legroom

• 3x integrated cable duct 40x40 K Stable adjustment unit with screw connection

quipped with a matching table attachment with extension arm The height and reach of the extension arm are infinitely adjustable. The extension arm is used to attach lights and runners. The manual height adjustment allows a flexible working posture adapted to the respective user The work table is delivered pre-assembled in individual segments for complete assembly

## **Product properties**

Part type Manual work tables Frame height 700 mm - 900 mm

Table series C Line

Table centrepiece with Table centrepiece

Table designWith table topStroke200 mmESD dischargingYesHeight adjustmentmanualLoad capacity150 Kg

## More images