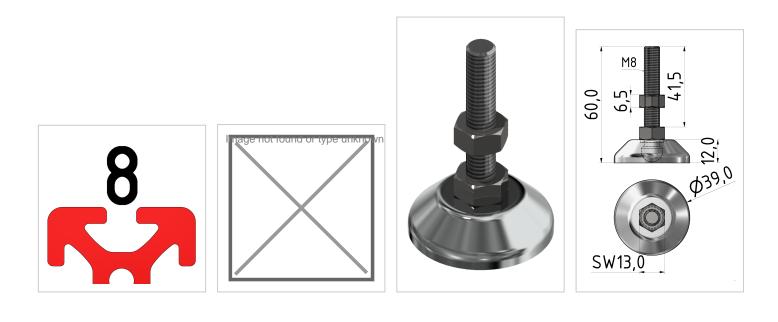

## Knuckle Foot D40, M8x60, stainless

Product number ZI-1454 Weight 0.107kg

## **Product description**

Adjustable feet are used for stepless height and level adjustment of assemblies and racks of any kind. The inclination of the plate is variable. A rubber insert can be fitted as an option.

## **Product properties**

| Compatible with                                 | item            |
|-------------------------------------------------|-----------------|
| Base for swivel feet $\ensuremath{\varnothing}$ | 40 mm           |
| Thread                                          | M8              |
| Series                                          | Series 8        |
| Material                                        | Stainless steel |
| Load capacity                                   | 1000 kg         |
| Total height                                    | 60 mm           |
| Adjustable foot type                            | Stainless steel |