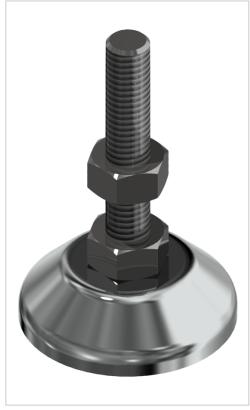

## Knuckle Foot D40, M8x60, stainless

Product number ZI-1454 Weight 0.107kg

## **Product description**

Adjustable feet are used for stepless height and level adjustment of assemblies and racks of any kind. The inclination of the plate is variable. A rubber insert can be fitted as an option.

## **Product properties**

| Compatible with                                 | item            |
|-------------------------------------------------|-----------------|
| Base for swivel feet $\ensuremath{\varnothing}$ | 40 mm           |
| Thread                                          | M8              |
| Series                                          | Series 8        |
| Material                                        | Stainless steel |
| Load capacity                                   | 1000 kg         |
| Total height                                    | 60 mm           |
| Adjustable foot type                            | Stainless steel |